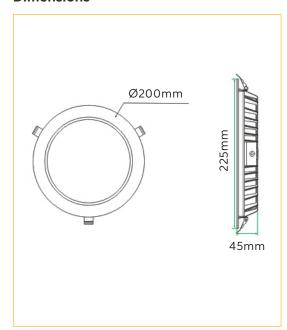

### **Dimensions**

## **Specifications**

| Construction             | Aluminium                            |
|--------------------------|--------------------------------------|
| Finish                   | White powder-coated                  |
| LED Type                 | SMD                                  |
| Number of LED's          | 60                                   |
| Drive voltage            | DC30-40V                             |
| Power                    | 12watt                               |
| Lumens                   | 1100-1200Lm                          |
| Colour Range             | 3000k or 5000k                       |
| Average Life             | >50,000hrs                           |
| Beam Angle               | 120°                                 |
| Environmental Conditions | IP40                                 |
| Light Engine             | Ceramic Substrate with aluminium PCB |
| Size                     | Overall 225mm, Cut out 200mm         |
| Warranty                 | 7 years                              |
| Diffuser                 | Acrylic (PMMA)                       |
| Diffuser                 | Acrylic (PMMA)                       |