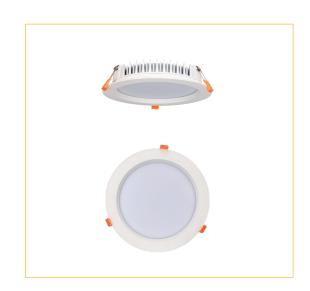

#### Model No.

RS-MRR3, RS-MRR5

The Redilight 12watt recessed downlight was designed with emphasis on both aesthetics and performance. It is the perfect size for the smaller rooms such as a powder room, bathroom, ensuite or toilet.