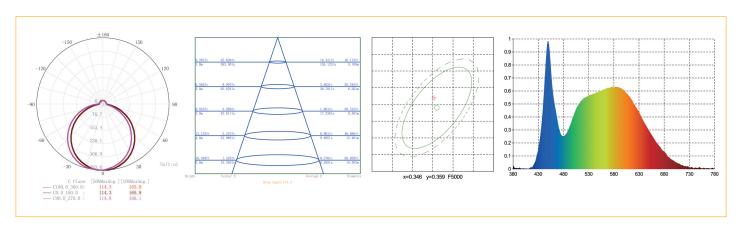

|
| Power                    | 12watt                               |
| Lumens                   | 1100-1200Lm                          |
| Colour Range             | 3000k or 5000k                       |
| Average Life             | >50,000hrs                           |
| Beam Angle               | 120°                                 |
| Environmental Conditions | IP40                                 |
| Light Engine             | Ceramic Substrate with aluminium PCB |
| Size                     | Overall 225mm, Cut out 200mm         |
| Warranty                 | 7 years                              |
| Diffuser                 | Acrylic (PMMA)                       |
| Diffuser                 | Acrylic (PMMA)                       |

### **Dimensions**



#### **Photometric Data**