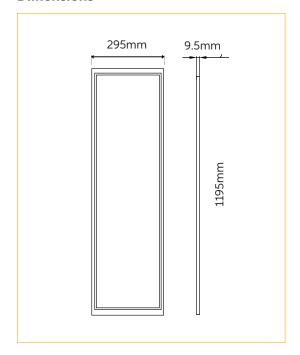

## **Dimensions**

## **Specifications**

| Construction             | Aluminium                            |
|--------------------------|--------------------------------------|
| Finish                   | White Powder coated                  |
| LED Type                 | SMD                                  |
| Number of LED's          | 240                                  |
| Drive voltage            | 29~32VDC constant current            |
| Power                    | 48watt                               |
| Lumens                   | 3500-3800Lm                          |
| Colour Range             | 5000k                                |
| Average Life             | >50,000hrs                           |
| Beam Angle               | 120°                                 |
| Environmental Conditions | IP20                                 |
| Light Engine             | Ceramic Substrate with aluminium PCB |
| Size                     | Overall 1195x295mm                   |
| Warranty                 | 7 years                              |
| Diffuser                 | Acrylic (PMMA)                       |
|                          |                                      |