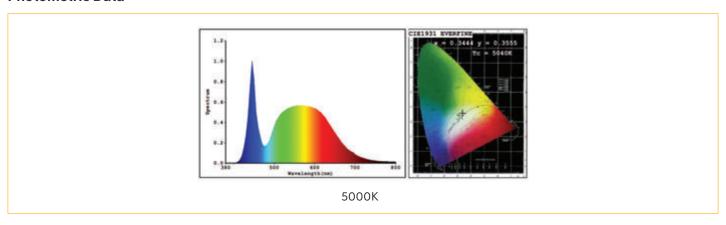

### **Photometric Data**

## **Specifications**

| Construction             | Aluminium                            |
|--------------------------|--------------------------------------|
| Finish                   | White Powder coated                  |
| LED Type                 | SMD                                  |
| Number of LED's          | 240                                  |
| Drive voltage            | 29~32VDC constant current            |
| Power                    | 48watt                               |
| Lumens                   | 3500-3800Lm                          |
| Colour Range             | 5000k                                |
| Average Life             | >50,000hrs                           |
| Beam Angle               | 120°                                 |
| Environmental Conditions | IP20                                 |
| Light Engine             | Ceramic Substrate with aluminium PCB |
| Size                     | Overall 1195x295mm                   |
| Warranty                 | 7 years                              |
| Diffuser                 | Acrylic (PMMA)                       |
|                          |                                      |