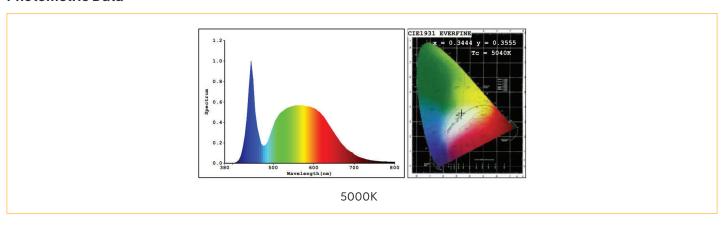

#### **Photometric Data**

## **Specifications**

| Construction             | Aluminium                            |
|--------------------------|--------------------------------------|
| Finish                   | White Powder coated                  |
| LED Type                 | SMD                                  |
| Number of LED's          | 240                                  |
| Drive voltage            | 29~32VDC constant current            |
| Power                    | 48watt                               |
| Lumens                   | 3500-3800Lm                          |
| Colour Range             | 5000k                                |
| Average Life             | >50,000hrs                           |
| Beam Angle               | 120°                                 |
| Environmental Conditions | IP20                                 |
| Light Engine             | Ceramic Substrate with aluminium PCB |
| Size                     | Overall 595x595mm                    |
| Warranty                 | 7 years                              |
| Diffuser                 | Acrylic (PMMA)                       |
| Diffuser                 | Acrylic (PMMA)                       |