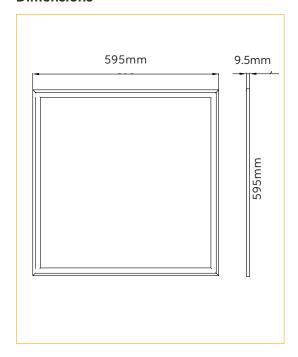

#### **Dimensions**

## **Specifications**

| Construction             | Aluminium                            |
|--------------------------|--------------------------------------|
| Finish                   | White Powder coated                  |
| LED Type                 | SMD                                  |
| Number of LED's          | 240                                  |
| Drive voltage            | 29~32VDC constant current            |
| Power                    | 48watt                               |
| Lumens                   | 3500-3800Lm                          |
| Colour Range             | 5000k                                |
| Average Life             | >50,000hrs                           |
| Beam Angle               | 120°                                 |
| Environmental Conditions | IP20                                 |
| Light Engine             | Ceramic Substrate with aluminium PCB |
| Size                     | Overall 595x595mm                    |
| Warranty                 | 7 years                              |
| Diffuser                 | Acrylic (PMMA)                       |
| Diffuser                 | Acrylic (PMMA)                       |