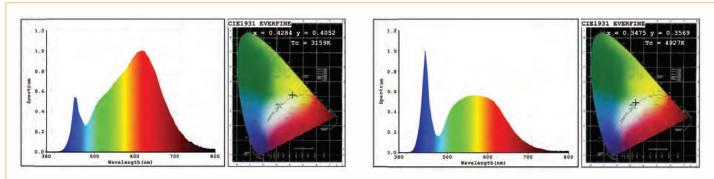

ant current            |
| Power                    | 6watt                                |
| Lumens                   | 600-700Lm                            |
| Colour Range             | 3000k or 5000k                       |
| Average Life             | >50,000hrs                           |
| Beam Angle               | 120°                                 |
| Environmental Conditions | IP20                                 |
| Light Engine             | Ceramic Substrate with aluminium PCB |
| Size                     | Overall 110mm, Cut out 90mm          |
| Warranty                 | 7 years                              |
| Diffuser                 | Acrylic (PMMA)                       |
|                          |                                      |

### **Photometric Data**



3000K

5000K