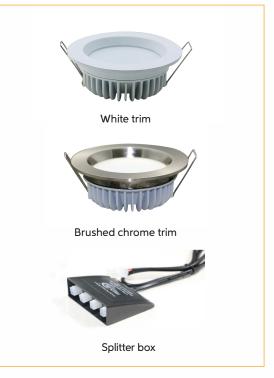

#### Model No.

RS-SRR3, RS-SRR3-BC, RS-SRR5, RS-SRR5-BC

The Redilight 6watt small recessed downlight was designed with emphasis on both aesthetics and performance. When combining a superior finish with the exceptional performance of SMD LED's you have a light that lasts for many years suiting almost any application.

**Note:** 'The splitter box is to be used in conjunction with the 6watt downlights only. The 6watt downlights plug into the splitter box first to create either a 12 or 24watt load, the splitter box lead is then plugged into the Redilight Driver'.

#### **Specifications**

| Construction             | Aluminium                            |
|--------------------------|--------------------------------------|
| Finish                   | White Powder coated, Brushed Chrome  |
| LED                      | SMD                                  |
| Number of LED's          | 30                                   |
| Drive voltage            | 29~32VDC constant current            |
| Power                    | 6watt                                |
| Lumens                   | 600-700Lm                            |
| Colour Range             | 3000k or 5000k                       |
| Average Life             | >50,000hrs                           |
| Beam Angle               | 120°                                 |
| Environmental Conditions | IP20                                 |
| Light Engine             | Ceramic Substrate with aluminium PCB |
| Size                     | Overall 110mm, Cut out 90mm          |
| Warranty                 | 7 years                              |
| Diffuser                 | Acrylic (PMMA)                       |
|                          |                                      |