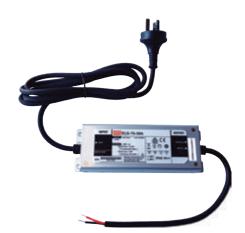

#### **Power Supply/Transformer Specifications**

| Available Sizes | 75watt, 150watt & 240watt             |
|-----------------|---------------------------------------|
| Design          | Encapsulated                          |
| Input           | 240 volt                              |
| Output          | 36 VDC                                |
| IP rating       | IP67                                  |
| Input lead      | 1.5m length 2 core lead with pin plug |
| Output lead     | 600mm of twin DC cable                |
|                 |                                       |