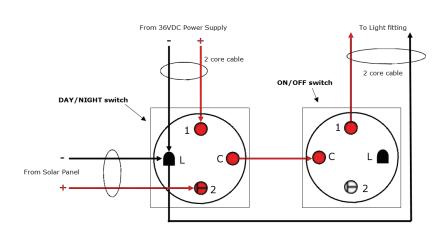

switch mech for on/off control of the light.

- 1 x 2gang switch plate (white)
- 1 x standard switch mech
- 1 x Engraved switch mech (Day / Night)



#### **Power Supply/Transformer Specifications**

| Available Sizes | 75watt, 150watt & 240watt             |
|-----------------|---------------------------------------|
| Design          | Encapsulated                          |
| Input           | 240 volt                              |
| Output          | 36 VDC                                |
| IP rating       | IP67                                  |
| Input lead      | 1.5m length 2 core lead with pin plug |
| Output lead     | 600mm of twin DC cable                |
|                 |                                       |



### Day/Night changeover switch wiring (back of switch)