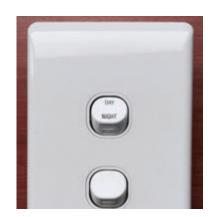

## Day/Night switch

The Day/Night switch combination has an engraved Day/ Night switch mech which enables the control of power supplies between Solar or Grid. It also has a standard switch mech for on/off control of the light.

- 1 x 2gang switch plate (white)
- 1 x standard switch mech
- 1 x Engraved switch mech (Day / Night)