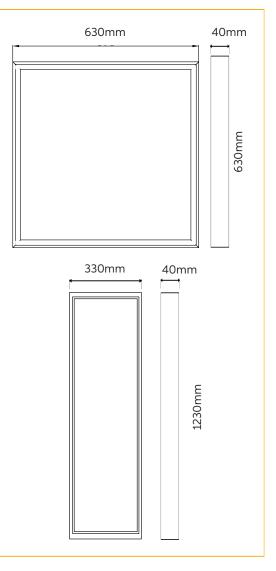

#### Dimensions

### **Specifications**

| Construction             | Aluminium                                    |
|--------------------------|----------------------------------------------|
| Finish                   | White Powder coated                          |
| Environmental Conditions | IP20                                         |
| Size                     | 630x630mm (RS-RF66)<br>1230x330mm (RS-RF123) |
| Cut-out                  | 605x605mm (RS-RF66)<br>1205x305mm (RS-RF123) |