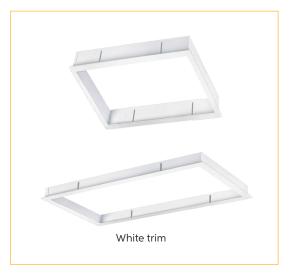

# **Recessed Mount Frame**

Model No. RS-RF66, RS-RF123

The Redilight recessed mount frame is specifically designed for Redilight's range of 48watt light fittings. It is available in two sizes.

The 600x600mm (RS-RF66) mounts the 48watt large square light (RS-6x6RS5, RS-6x6SS5).

The 1200x300mm (RS-RF123) mounts the 48watt rectangular light (RS-12x3R5).