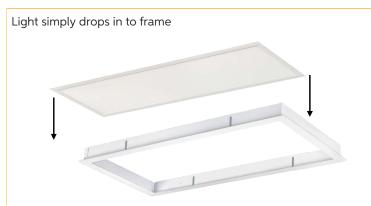

ed mount frame is specifically designed for Redilight's range of 48watt light fittings. It is available in two sizes.

The 600x600mm (RS-RF66) mounts the 48watt large square light (RS-6x6RS5, RS-6x6SS5).

The 1200x300mm (RS-RF123) mounts the 48watt rectangular light (RS-12x3R5).



#### Dimensions

### **Specifications**

| Construction             | Aluminium                                    |
|--------------------------|----------------------------------------------|
| Finish                   | White Powder coated                          |
| Environmental Conditions | IP20                                         |
| Size                     | 630x630mm (RS-RF66)<br>1230x330mm (RS-RF123) |
| Cut-out                  | 605x605mm (RS-RF66)<br>1205x305mm (RS-RF123) |



## Installation