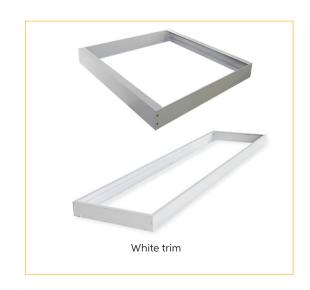

# **Surface Mount Frame**

### Model No.

RS-SF66, RS-SF123

The Redilight surface mount frame is specifically designed for Redilight's range of 48watt light fittings. It is available in two sizes.

The 600x600mm (RS-SF66) mounts the 48watt large square light (RS-6x6RS5, RS-6x6SS5).

The 1200x300mm (RS-SF123) mounts the 48watt rectangular light (RS-12x3S5).