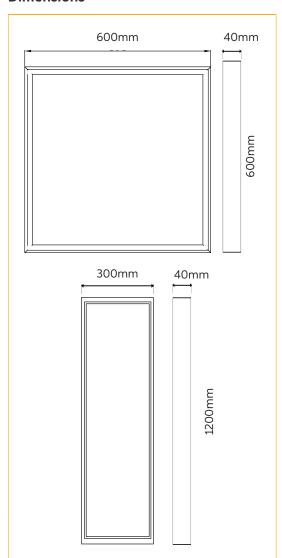

#### **Dimensions**

### Model No.

RS-SF66, RS-SF123

The Redilight surface mount frame is specifically designed for Redilight's range of 48watt light fittings. It is available in two sizes.

The 600x600mm (RS-SF66) mounts the 48watt large square light (RS-6x6RS5, RS-6x6SS5).

The 1200x300mm (RS-SF123) mounts the 48watt rectangular light (RS-12x3S5).