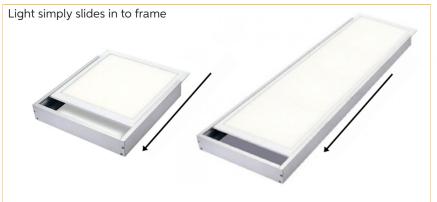

ce Mount Frame**

### Model No.

RS-SF66, RS-SF123

The Redilight surface mount frame is specifically designed for Redilight's range of 48watt light fittings. It is available in two sizes.

The 600x600mm (RS-SF66) mounts the 48watt large square light (RS-6x6RS5, RS-6x6SS5).

The 1200x300mm (RS-SF123) mounts the 48watt rectangular light (RS-12x3S5).



#### **Specifications**

| Construction             | Aluminium                                    |
|--------------------------|----------------------------------------------|
| Finish                   | White Powder coated                          |
| Environmental Conditions | IP20                                         |
| Size                     | 600x600mm (RS-SF66)<br>1200x300mm (RS-SF123) |

#### **Dimensions**



## Installation