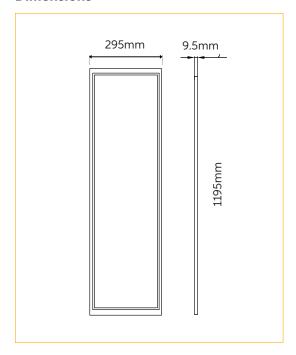

### **Dimensions**

# **Specifications**

| Construction             | Aluminium                            |
|--------------------------|--------------------------------------|
| Finish                   | White Powder coated                  |
| LED Type                 | SMD                                  |
| Number of LED's          | 240                                  |
| Drive voltage            | 29~32VDC constant current            |
| Power                    | 48watt                               |
| Lumens                   | 3500-3800Lm                          |
| Colour Range             | 5000k                                |
| Average Life             | >50,000hrs                           |
| Beam Angle               | 120°                                 |
| Environmental Conditions | IP20                                 |
| Light Engine             | Ceramic Substrate with aluminium PCB |
| Size                     | Overall 1195x295mm                   |
| Warranty                 | 5 years                              |
| Diffuser                 | Acrylic (PMMA)                       |
|                          |                                      |