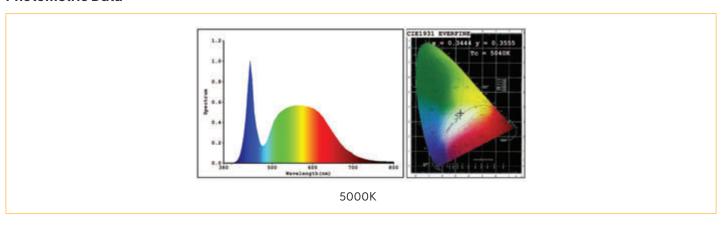

#### **Photometric Data**

# **Specifications**

| Construction             | Aluminium                            |
|--------------------------|--------------------------------------|
| Finish                   | White Powder coated                  |
| LED Type                 | SMD                                  |
| Number of LED's          | 240                                  |
| Drive voltage            | 29~32VDC constant current            |
| Power                    | 48watt                               |
| Lumens                   | 3500-3800Lm                          |
| Colour Range             | 5000k                                |
| Average Life             | >50,000hrs                           |
| Beam Angle               | 120°                                 |
| Environmental Conditions | IP20                                 |
| Light Engine             | Ceramic Substrate with aluminium PCB |
| Size                     | Overall 1195x295mm                   |
| Warranty                 | 5 years                              |
| Diffuser                 | Acrylic (PMMA)                       |
|                          |                                      |