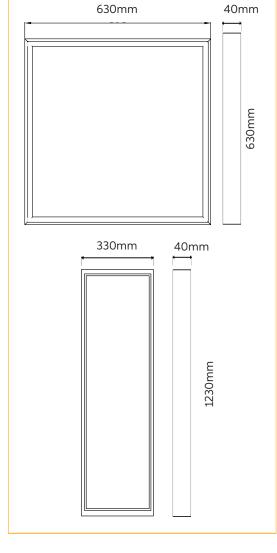

#### Dimensions

#### **Specifications**

Installation

Light simply drops in to frame

| Construction             | Aluminium                                    |
|--------------------------|----------------------------------------------|
| Finish                   | White Powder coated                          |
| Environmental Conditions | IP20                                         |
| Size                     | 630x630mm (RS-RF66)<br>1230x330mm (RS-RF123) |
| Cut-out                  | 605x605mm (RS-RF66)<br>1205x305mm (RS-RF123) |