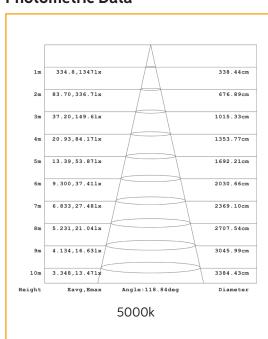

ions**

| Aluminium                                |
|------------------------------------------|
| White Powder Coated                      |
| SMD                                      |
| 240                                      |
| 29~32VDC constant current                |
| 48 Watt                                  |
| 3500-3800Lm                              |
| 5000k                                    |
| >50,000hrs                               |
| 120°                                     |
| IP20                                     |
| Ceramic Substrate with aluminium PCB     |
| Overall 1195x295mm, , Cut out 1175x275mm |
| 5 years                                  |
| Acrylic (PMMA)                           |
|                                          |

### **Photometric Data**



#### **Dimensions**



# **Recessed Clip**