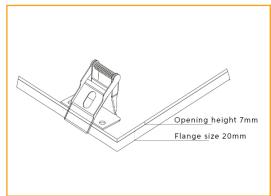

|
|------------------------------------------|
| White Powder Coated                      |
| SMD                                      |
| 240                                      |
| 29~32VDC constant current                |
| 48 Watt                                  |
| 3500-3800Lm                              |
| 5000k                                    |
| >50,000hrs                               |
| 120°                                     |
| IP20                                     |
| Ceramic Substrate with aluminium PCB     |
| Overall 1195x295mm, , Cut out 1175x275mm |
| 5 years                                  |
| Acrylic (PMMA)                           |
|                                          |

### **Photometric Data**



#### **Dimensions**



# **Recessed Clip**