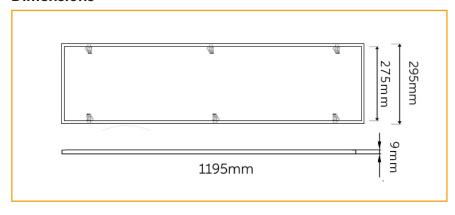

#### **Dimensions**

## **Specifications**

| Aluminium                                |
|------------------------------------------|
| White Powder Coated                      |
| SMD                                      |
| 240                                      |
| 29~32VDC constant current                |
| 48 Watt                                  |
| 3500-3800Lm                              |
| 5000k                                    |
| >50,000hrs                               |
| 120°                                     |
| IP20                                     |
| Ceramic Substrate with aluminium PCB     |
| Overall 1195x295mm, , Cut out 1175x275mm |
| 5 years                                  |
| Acrylic (PMMA)                           |
|                                          |