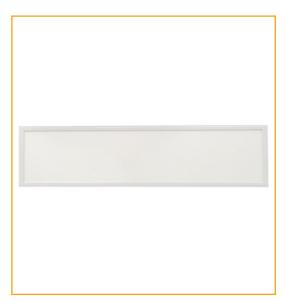

# 48 Watt Rectangular Light

#### Model No.

RS-12x3RF5

The Redilight 48 Watt Rectangular Light is designed for larger areas or work spaces in the home or office

There are two mounting options - the standard spring clips for recessed mounting, or the optional surface mount frame (RS-SF123).