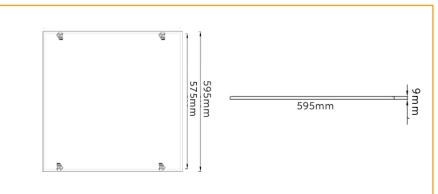

## **Specifications**

| Construction           | Aluminium                              |
|------------------------|----------------------------------------|
| Finish                 | White Powder Coated                    |
| LED                    | SMD                                    |
| Number of LEDs         | 240                                    |
| Drive voltage          | 29~32VDC constant current              |
| Power                  | 48 Watt                                |
| Lumens                 | 3500-3800Lm                            |
| Colour Range           | 5000k                                  |
| Average Life           | >50,000hrs                             |
| Beam Angle             | 120°                                   |
| Environment Conditions | IP20                                   |
| Light Engine           | Ceramic Substrate with aluminium PCB   |
| Size                   | Overall 595x595mm, , Cut out 575x575mm |
| Warranty               | 5 years                                |
| Diffuser               | Acrylic (PMMA)                         |
|                        |                                        |

## Dimensions