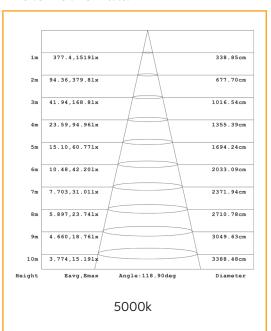

## **Specifications**

| Construction           | Aluminium                              |
|------------------------|----------------------------------------|
| Finish                 | White Powder Coated                    |
| LED                    | SMD                                    |
| Number of LEDs         | 240                                    |
| Drive voltage          | 29~32VDC constant current              |
| Power                  | 48 Watt                                |
| Lumens                 | 3500-3800Lm                            |
| Colour Range           | 5000k                                  |
| Average Life           | >50,000hrs                             |
| Beam Angle             | 120°                                   |
| Environment Conditions | IP20                                   |
| Light Engine           | Ceramic Substrate with aluminium PCB   |
| Size                   | Overall 595x595mm, , Cut out 575x575mm |
| Warranty               | 5 years                                |
| Diffuser               | Acrylic (PMMA)                         |
|                        |                                        |