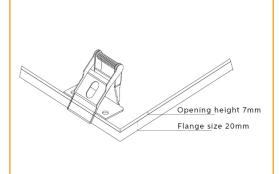

|
| Power                  | 48 Watt                                |
| Lumens                 | 3500-3800Lm                            |
| Colour Range           | 5000k                                  |
| Average Life           | >50,000hrs                             |
| Beam Angle             | 120°                                   |
| Environment Conditions | IP20                                   |
| Light Engine           | Ceramic Substrate with aluminium PCB   |
| Size                   | Overall 595x595mm, , Cut out 575x575mm |
| Warranty               | 5 years                                |
| Diffuser               | Acrylic (PMMA)                         |
|                        |                                        |

## Dimensions







## **Recessed Clip**