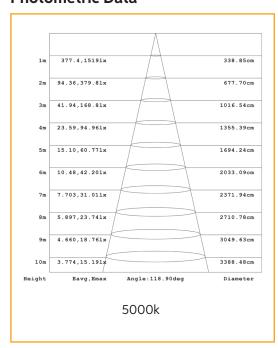

e (RS-SF4545).





# **Specifications**

| Aluminium                              |
|----------------------------------------|
| White Powder Coated                    |
| SMD                                    |
| 180                                    |
| 29~32VDC constant current              |
| 36 Watt                                |
| 2500-2800Lm                            |
| 5000k                                  |
| >50,000hrs                             |
| 120°                                   |
| IP20                                   |
| Ceramic Substrate with aluminium PCB   |
| Overall 445x445mm, , Cut out 425x425mm |
| 5 years                                |
| Acrylic (PMMA)                         |
|                                        |

### **Photometric Data**



#### **Dimensions**



# **Recessed Clip**