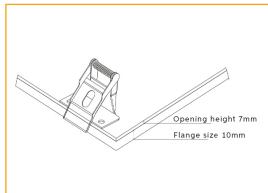

uminium                              |
|----------------------------------------|
| White Powder Coated                    |
| SMD                                    |
| 180                                    |
| 29~32VDC constant current              |
| 36 Watt                                |
| 2500-2800Lm                            |
| 5000k                                  |
| >50,000hrs                             |
| 120°                                   |
| IP20                                   |
| Ceramic Substrate with aluminium PCB   |
| Overall 445x445mm, , Cut out 425x425mm |
| 5 years                                |
| Acrylic (PMMA)                         |
|                                        |

### **Photometric Data**



#### **Dimensions**



# **Recessed Clip**