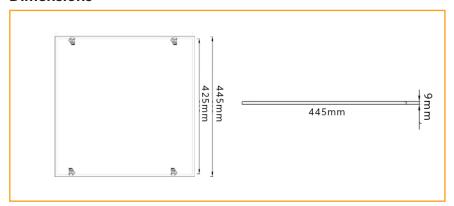

#### **Dimensions**

# **Specifications**

| Aluminium                              |
|----------------------------------------|
| White Powder Coated                    |
| SMD                                    |
| 180                                    |
| 29~32VDC constant current              |
| 36 Watt                                |
| 2500-2800Lm                            |
| 5000k                                  |
| >50,000hrs                             |
| 120°                                   |
| IP20                                   |
| Ceramic Substrate with aluminium PCB   |
| Overall 445x445mm, , Cut out 425x425mm |
| 5 years                                |
| Acrylic (PMMA)                         |
|                                        |