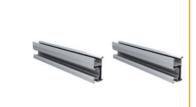

Ver - 22-09-19

# 35 Watt Solar Panel Kit

#### Model No.

RS-SPK30

The Redilight 35 Watt Solar Panel Kit includes a high efficiency Monocrystalline PV panel which is mounted using either tile or metal roof bracket systems.

The kit also includes 10m of DC Solar cable which is run from the Solar Panel down to the light fitting.



- Tile Roof
- 4 x tile brackets
- 4 x adjustable end clamps
- 4 x rail lugs
- 12 x 14g 10 TPI Teks T17 (buildex screws)

### **Metal Roof**

- 4 x aluminium tin brackets
- 4 x adjustable end clamps
- 4 x rail lugs
- 4 x rubber washers
- 1 x rubber flashing
- 4 x 14g 10 TPI Teks (buildex screws)

## **Mounting Rail**

2 x 600mm long rail



### Notes:

- All holes are to be pre-drilled
- Each tile bracket must have a minimum of 3 screws
- Refer to the Wind Region Table to determine mounting bracket spacing.