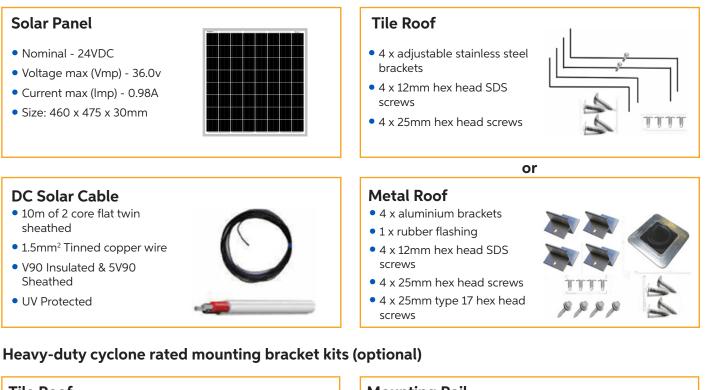

#### Model No.

RS-SPK30

The Redilight 35 Watt Solar Panel Kit includes a high efficiency Monocrystalline PV panel which is mounted using either tile or metal roof bracket systems.

The kit also includes 10m of DC Solar cable which is run from the Solar Panel down to the light fitting.

- Tile Roof
- 4 x tile brackets
- 4 x adjustable end clamps
- 4 x rail lugs
- 12 x 14g 10 TPI Teks T17 (buildex screws)

### **Metal Roof**

- 4 x aluminium tin brackets
- 4 x adjustable end clamps
- 4 x rail lugs
- 4 x rubber washers
- 1 x rubber flashing
- 4 x 14g 10 TPI Teks (buildex screws)