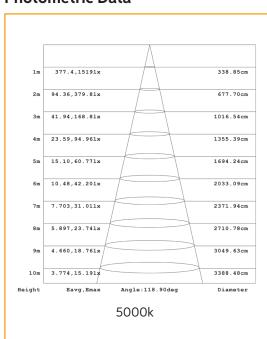

ame (RS-SF96).





# **Specifications**

| Aluminium                              |
|----------------------------------------|
| White Powder Coated                    |
| SMD                                    |
| 240                                    |
| 29~32VDC constant current              |
| 48 Watt                                |
| 3500-3800Lm                            |
| 5000k                                  |
| >50,000hrs                             |
| 120°                                   |
| IP20                                   |
| Ceramic Substrate with aluminium PCB   |
| Overall 895x595mm, , Cut out 875x575mm |
| 5 years                                |
| Acrylic (PMMA)                         |
|                                        |

### **Photometric Data**



#### **Dimensions**



## **Recessed Clip**