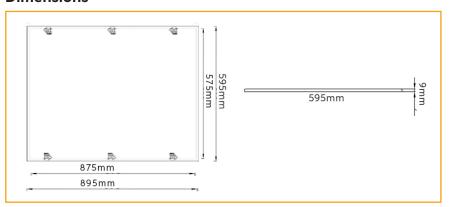

#### **Dimensions**

# **Specifications**

| Aluminium                              |
|----------------------------------------|
| White Powder Coated                    |
| SMD                                    |
| 240                                    |
| 29~32VDC constant current              |
| 48 Watt                                |
| 3500-3800Lm                            |
| 5000k                                  |
| >50,000hrs                             |
| 120°                                   |
| IP20                                   |
| Ceramic Substrate with aluminium PCB   |
| Overall 895x595mm, , Cut out 875x575mm |
| 5 years                                |
| Acrylic (PMMA)                         |
|                                        |