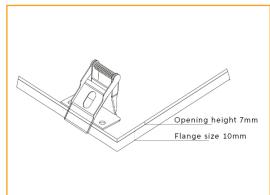

minium                              |
|----------------------------------------|
| White Powder Coated                    |
| SMD                                    |
| 240                                    |
| 29~32VDC constant current              |
| 48 Watt                                |
| 3500-3800Lm                            |
| 5000k                                  |
| >50,000hrs                             |
| 120°                                   |
| IP20                                   |
| Ceramic Substrate with aluminium PCB   |
| Overall 895x595mm, , Cut out 875x575mm |
| 5 years                                |
| Acrylic (PMMA)                         |
|                                        |

### **Photometric Data**



#### **Dimensions**



## **Recessed Clip**