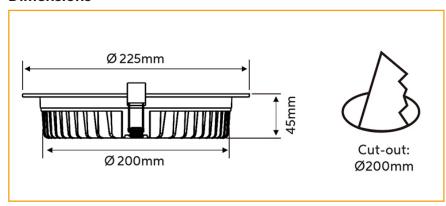

## **Dimensions**

## **Specifications**

| Construction                  | Aluminium                            |
|-------------------------------|--------------------------------------|
| Finish                        | White Powder Coated                  |
| LED                           | SMD                                  |
| Number of LEDs                | 60                                   |
| Drive voltage                 | DC30-40V                             |
| Power                         | 12 Watt                              |
| Lumens                        | 1100-1200Lm                          |
| Colour Range                  | 3000k or 5000k                       |
| Average Life                  | >50,000hrs                           |
| Beam Angle                    | 120°                                 |
| <b>Environment Conditions</b> | IP40                                 |
| Light Engine                  | Ceramic Substrate with aluminium PCB |
| Size                          | Overall 225mm, Cut out 200mm         |
| Warranty                      | 7 years                              |
| Diffuser                      | Acrylic (PMMA)                       |