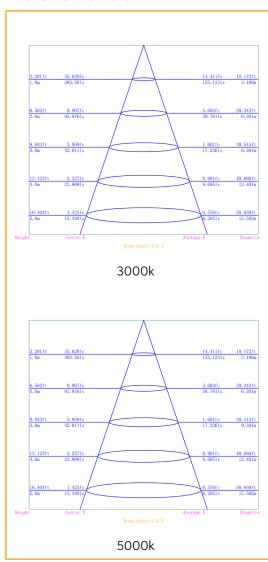

### **Photometric Data**

## **Specifications**

| Construction                  | Aluminium                            |
|-------------------------------|--------------------------------------|
| Finish                        | White Powder Coated                  |
| LED                           | SMD                                  |
| Number of LEDs                | 60                                   |
| Drive voltage                 | DC30-40V                             |
| Power                         | 12 Watt                              |
| Lumens                        | 1100-1200Lm                          |
| Colour Range                  | 3000k or 5000k                       |
| Average Life                  | >50,000hrs                           |
| Beam Angle                    | 120°                                 |
| <b>Environment Conditions</b> | IP40                                 |
| Light Engine                  | Ceramic Substrate with aluminium PCB |
| Size                          | Overall 225mm, Cut out 200mm         |
| Warranty                      | 7 years                              |
| Diffuser                      | Acrylic (PMMA)                       |