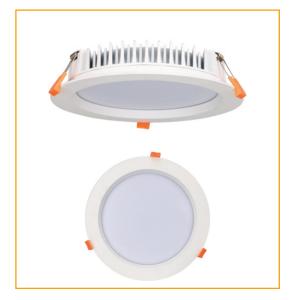

# 12 Watt Recessed Round Light

### Model No.

RS-MRR3, RS-MRR5

The Redilight 12 Watt Recessed Round Light is designed with emphasis on both aesthetics and performance.

It is the perfect size for smaller rooms such as hallways, changing rooms, bathrooms, ensuites or toilets.

## **Specifications**

| Construction                  | Aluminium                            |
|-------------------------------|--------------------------------------|
| Finish                        | White Powder Coated                  |
| LED                           | SMD                                  |
| Number of LEDs                | 60                                   |
| Drive voltage                 | DC30-40V                             |
| Power                         | 12 Watt                              |
| Lumens                        | 1100-1200Lm                          |
| Colour Range                  | 3000k or 5000k                       |
| Average Life                  | >50,000hrs                           |
| Beam Angle                    | 120°                                 |
| <b>Environment Conditions</b> | IP40                                 |
| Light Engine                  | Ceramic Substrate with aluminium PCB |
| Size                          | Overall 225mm, Cut out 200mm         |
| Warranty                      | 7 years                              |
| Diffuser                      | Acrylic (PMMA)                       |