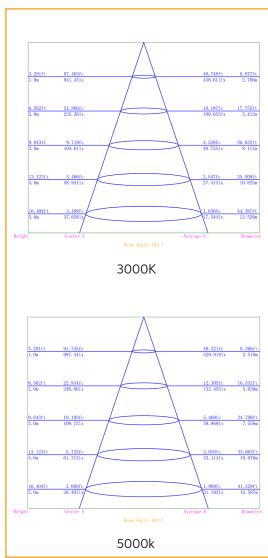

### **Photometric Data**

## **Specifications**

| Construction                  | Aluminium                            |
|-------------------------------|--------------------------------------|
| Finish                        | White Powder Coated                  |
| LED                           | SMD                                  |
| Number of LEDs                | 120                                  |
| Drive voltage                 | 29~32VDC constant current            |
| Power                         | 24 Watt                              |
| Lumens                        | 2500-2800Lm                          |
| Colour Range                  | 3000k or 5000k                       |
| Average Life                  | >50,000hrs                           |
| Beam Angle                    | 120°                                 |
| <b>Environment Conditions</b> | IP20                                 |
| Light Engine                  | Ceramic Substrate with aluminium PCB |
| Size                          | Overall 330mm, Cut out 300mm         |
| Warranty                      | 7 years                              |
| Diffuser                      | Acrylic (PMMA)                       |