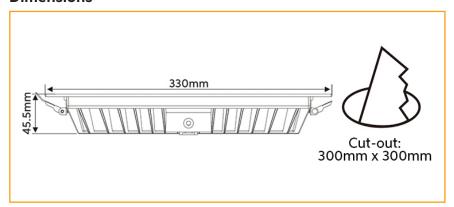

## **Dimensions**

## **Specifications**

| Construction                  | Aluminium                            |
|-------------------------------|--------------------------------------|
| Finish                        | White Powder Coated                  |
| LED                           | SMD                                  |
| Number of LEDs                | 120                                  |
| Drive voltage                 | 29~32VDC constant current            |
| Power                         | 24 Watt                              |
| Lumens                        | 2500-2800Lm                          |
| Colour Range                  | 3000k or 5000k                       |
| Average Life                  | >50,000hrs                           |
| Beam Angle                    | 120°                                 |
| <b>Environment Conditions</b> | IP20                                 |
| Light Engine                  | Ceramic Substrate with aluminium PCB |
| Size                          | Overall 330mm, Cut out 300mm         |
| Warranty                      | 7 years                              |
| Diffuser                      | Acrylic (PMMA)                       |