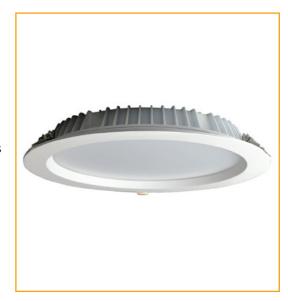

### Model No.

RS-RR3, RS-RR5

The Redilight 24 Watt Recessed Round Light is designed with emphasis on both aesthetics and performance.

A superior finish and the exceptional performance of SMD LEDs produces a long-lasting light to suit almost any application.

## **Specifications**

| Construction                  | Aluminium                            |
|-------------------------------|--------------------------------------|
| Finish                        | White Powder Coated                  |
| LED                           | SMD                                  |
| Number of LEDs                | 120                                  |
| Drive voltage                 | 29~32VDC constant current            |
| Power                         | 24 Watt                              |
| Lumens                        | 2500-2800Lm                          |
| Colour Range                  | 3000k or 5000k                       |
| Average Life                  | >50,000hrs                           |
| Beam Angle                    | 120°                                 |
| <b>Environment Conditions</b> | IP20                                 |
| Light Engine                  | Ceramic Substrate with aluminium PCB |
| Size                          | Overall 330mm, Cut out 300mm         |
| Warranty                      | 7 years                              |
| Diffuser                      | Acrylic (PMMA)                       |