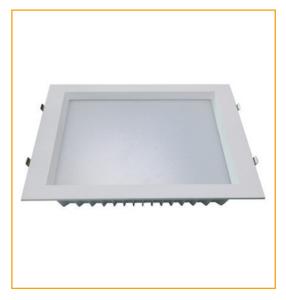

# 24 Watt Recessed Square Light

### Model No.

RS-RS3, RS-RS5

The Redilight 24 Watt Recessed Square Light is designed with emphasis on both aesthetics and performance.

A superior finish and the exceptional performance of SMD LEDs produces a long-lasting light to suit almost any application.