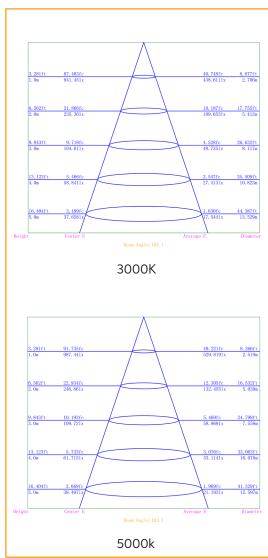

it almost any application.





## **Specifications**

| ·//: D   C                           |
|--------------------------------------|
| White Powder Coated                  |
| SMD                                  |
| 20                                   |
| 29~32VDC constant current            |
| 24 Watt                              |
| 2500-2800Lm                          |
| 3000k or 5000k                       |
| >50,000hrs                           |
| 20°                                  |
| P20                                  |
| Ceramic Substrate with aluminium PCB |
| Overall 330x330mm, Cut out 300x300mm |
| years                                |
| Acrylic (PMMA)                       |
|                                      |

## **Dimensions**



### **Photometric Data**