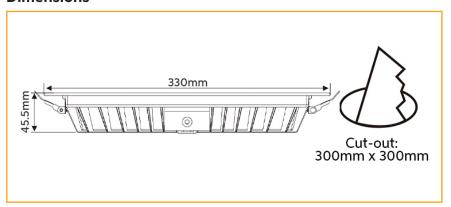

## **Dimensions**

## **Specifications**

| ·//: D   C                           |
|--------------------------------------|
| White Powder Coated                  |
| SMD                                  |
| 20                                   |
| 29~32VDC constant current            |
| 24 Watt                              |
| 2500-2800Lm                          |
| 3000k or 5000k                       |
| >50,000hrs                           |
| 20°                                  |
| P20                                  |
| Ceramic Substrate with aluminium PCB |
| Overall 330x330mm, Cut out 300x300mm |
| years                                |
| Acrylic (PMMA)                       |
|                                      |