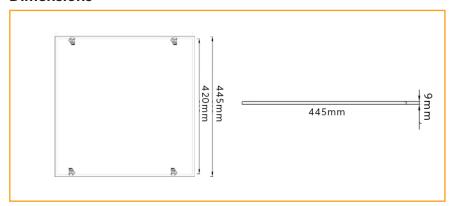

#### **Dimensions**

# **Specifications**

| Aluminium                            |
|--------------------------------------|
| White Powder Coated                  |
| SMD                                  |
| 160                                  |
| 29~32VDC constant current            |
| 36 Watt                              |
| 2800-3000Lm                          |
| 5000k                                |
| >50,000hrs                           |
| 120°                                 |
| IP20                                 |
| Ceramic Substrate with aluminium PCB |
| Overall 445x445mm, Cut out 420x420mm |
| 5 years                              |
| Acrylic (PMMA)                       |
|                                      |