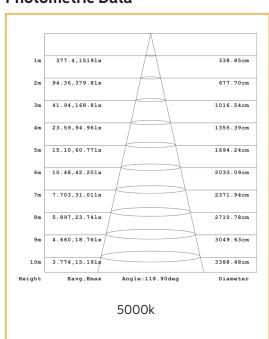

or the optional surface mount frame (RS-SF4545).





# **Specifications**

| Aluminium                            |
|--------------------------------------|
| White Powder Coated                  |
| SMD                                  |
| 160                                  |
| 29~32VDC constant current            |
| 36 Watt                              |
| 2800-3000Lm                          |
| 5000k                                |
| >50,000hrs                           |
| 120°                                 |
| IP20                                 |
| Ceramic Substrate with aluminium PCB |
| Overall 445x445mm, Cut out 420x420mm |
| 5 years                              |
| Acrylic (PMMA)                       |
|                                      |

### **Photometric Data**



#### **Dimensions**



# **Recessed Clip**