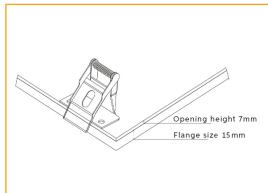

#### Model No.

RS-45x45RS5

The Redilight 36 Watt Square Light is designed for medium to large areas or work spaces in the home or office

There are two mounting options - the standard spring clips for recessed mounting, or the optional surface mount frame (RS-SF4545).

# **Recessed Clip**