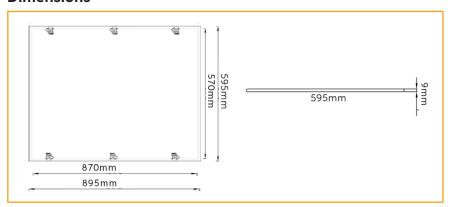

#### **Dimensions**

# **Specifications**

| Aluminium                            |
|--------------------------------------|
| White Powder Coated                  |
| SMD                                  |
| 240                                  |
| 29~32VDC constant current            |
| 48 Watt                              |
| 3500-3800Lm                          |
| 5000k                                |
| >50,000hrs                           |
| 120°                                 |
| IP20                                 |
| Ceramic Substrate with aluminium PCB |
| Overall 895x595mm, Cut out 870x570mm |
| 5 years                              |
| Acrylic (PMMA)                       |
|                                      |