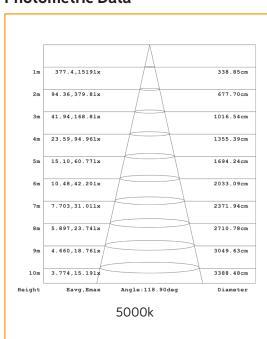

, or the optional surface mount frame (RS-SF96).





# **Specifications**

| Aluminium                            |
|--------------------------------------|
| White Powder Coated                  |
| SMD                                  |
| 240                                  |
| 29~32VDC constant current            |
| 48 Watt                              |
| 3500-3800Lm                          |
| 5000k                                |
| >50,000hrs                           |
| 120°                                 |
| IP20                                 |
| Ceramic Substrate with aluminium PCB |
| Overall 895x595mm, Cut out 870x570mm |
| 5 years                              |
| Acrylic (PMMA)                       |
|                                      |

### **Photometric Data**



#### **Dimensions**



# **Recessed Clip**