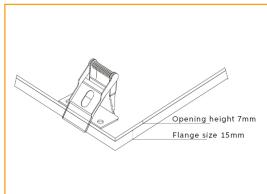

).





# **Specifications**

| Aluminium                            |
|--------------------------------------|
| White Powder Coated                  |
| SMD                                  |
| 240                                  |
| 29~32VDC constant current            |
| 48 Watt                              |
| 3500-3800Lm                          |
| 5000k                                |
| >50,000hrs                           |
| 120°                                 |
| IP20                                 |
| Ceramic Substrate with aluminium PCB |
| Overall 895x595mm, Cut out 870x570mm |
| 5 years                              |
| Acrylic (PMMA)                       |
|                                      |

### **Photometric Data**



#### **Dimensions**



# **Recessed Clip**