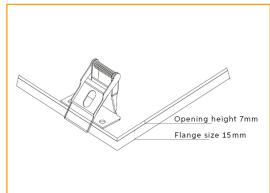

|
|------------------------------------------|
| White Powder Coated                      |
| SMD                                      |
| 240                                      |
| 29~32VDC constant current                |
| 48 Watt                                  |
| 3500-3800Lm                              |
| 5000k                                    |
| >50,000hrs                               |
| 120°                                     |
| IP20                                     |
| Ceramic Substrate with aluminium PCB     |
| Overall 1195x295mm, , Cut out 1170x270mm |
| 5 years                                  |
| Acrylic (PMMA)                           |
|                                          |

### **Photometric Data**



#### **Dimensions**



# **Recessed Clip**