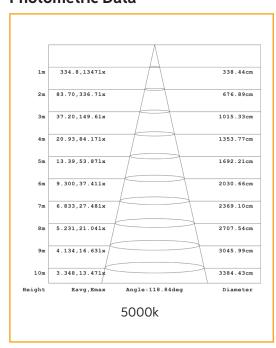

ions**

| Aluminium                                |
|------------------------------------------|
| White Powder Coated                      |
| SMD                                      |
| 240                                      |
| 29~32VDC constant current                |
| 48 Watt                                  |
| 3500-3800Lm                              |
| 5000k                                    |
| >50,000hrs                               |
| 120°                                     |
| IP20                                     |
| Ceramic Substrate with aluminium PCB     |
| Overall 1195x295mm, , Cut out 1170x270mm |
| 5 years                                  |
| Acrylic (PMMA)                           |
|                                          |

### **Photometric Data**



#### **Dimensions**



# **Recessed Clip**