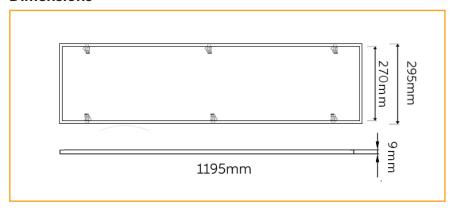

#### **Dimensions**

# **Specifications**

| Aluminium                                |
|------------------------------------------|
| White Powder Coated                      |
| SMD                                      |
| 240                                      |
| 29~32VDC constant current                |
| 48 Watt                                  |
| 3500-3800Lm                              |
| 5000k                                    |
| >50,000hrs                               |
| 120°                                     |
| IP20                                     |
| Ceramic Substrate with aluminium PCB     |
| Overall 1195x295mm, , Cut out 1170x270mm |
| 5 years                                  |
| Acrylic (PMMA)                           |
|                                          |