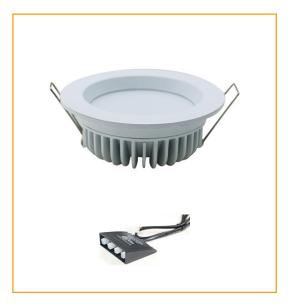

Note: The splitter box is to be used in conjunction with Redilight 6 Watt lights ONLY. The lights plug into the splitter box to create a 12 or 24 watt load before plugging into the Redilight Driver.

# **Specifications**

| Construction                  | Aluminium                            |
|-------------------------------|--------------------------------------|
| Finish                        | White Powder Coated                  |
| LED                           | SMD                                  |
| Number of LEDs                | 30                                   |
| Drive voltage                 | 29-32VDC constant current            |
| Power                         | 6 Watt                               |
| Lumens                        | 600-700Lm                            |
| Colour Range                  | 3000k or 5000k                       |
| Average Life                  | >50,000hrs                           |
| Beam Angle                    | 120°                                 |
| <b>Environment Conditions</b> | IP20                                 |
| Light Engine                  | Ceramic Substrate with aluminium PCB |
| Size                          | Overall 110mm, Cut out 90mm          |
| Warranty                      | 7 years                              |
| Diffuser                      | Acrylic (PMMA)                       |