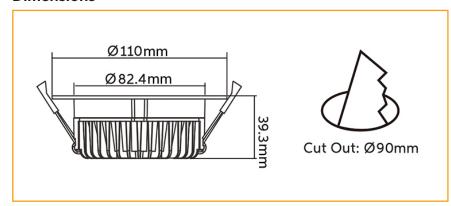

# **Specifications**

| Construction                  | Aluminium                            |
|-------------------------------|--------------------------------------|
| Finish                        | White Powder Coated                  |
| LED                           | SMD                                  |
| Number of LEDs                | 30                                   |
| Drive voltage                 | 29-32VDC constant current            |
| Power                         | 6 Watt                               |
| Lumens                        | 600-700Lm                            |
| Colour Range                  | 3000k or 5000k                       |
| Average Life                  | >50,000hrs                           |
| Beam Angle                    | 120°                                 |
| <b>Environment Conditions</b> | IP20                                 |
| Light Engine                  | Ceramic Substrate with aluminium PCB |
| Size                          | Overall 110mm, Cut out 90mm          |
| Warranty                      | 7 years                              |
| Diffuser                      | Acrylic (PMMA)                       |

# **Dimensions**