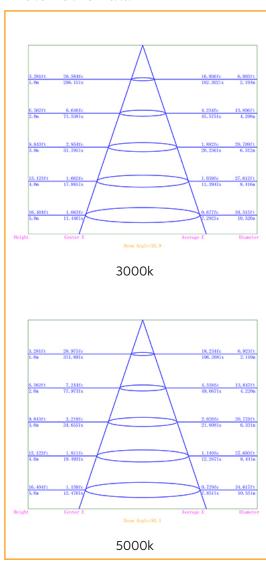

t current            |
| Power                         | 6 Watt                               |
| Lumens                        | 600-700Lm                            |
| Colour Range                  | 3000k or 5000k                       |
| Average Life                  | >50,000hrs                           |
| Beam Angle                    | 120°                                 |
| <b>Environment Conditions</b> | IP20                                 |
| Light Engine                  | Ceramic Substrate with aluminium PCB |
| Size                          | Overall 110mm, Cut out 90mm          |
| Warranty                      | 7 years                              |
| Diffuser                      | Acrylic (PMMA)                       |

# **Dimensions**





# **Photometric Data**