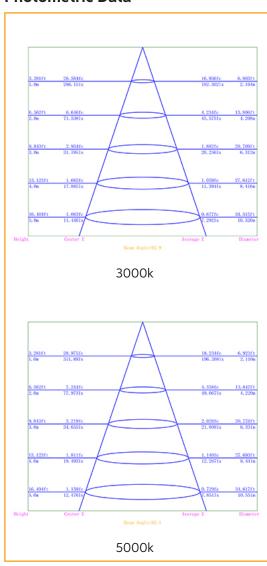

t current            |
| Power                         | 6 Watt                               |
| Lumens                        | 600-700Lm                            |
| Colour Range                  | 3000k or 5000k                       |
| Average Life                  | >50,000hrs                           |
| Beam Angle                    | 120°                                 |
| <b>Environment Conditions</b> | IP20                                 |
| Light Engine                  | Ceramic Substrate with aluminium PCB |
| Size                          | Overall 109x109mm, Cut out 90x90mm   |
| Warranty                      | 7 years                              |
| Diffuser                      | Acrylic (PMMA)                       |

# **Dimensions**





# **Photometric Data**