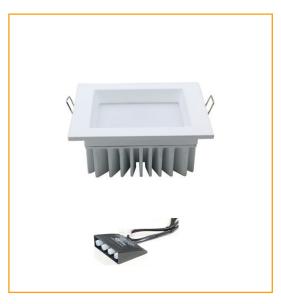

# Model No.

RS-SRS3, RS-SRS5

The Redilight 6 Watt Recessed Square Light is designed with emphasis on both aesthetics and quality.

A superior finish and the exceptional performance of SMD LEDs produces a long-lasting light to suit almost any application.

Note: The splitter box is to be used in conjunction with Redilight 6 Watt lights ONLY. The lights plug into the splitter box to create a 12 or 24 watt load before plugging into the Redilight Driver.