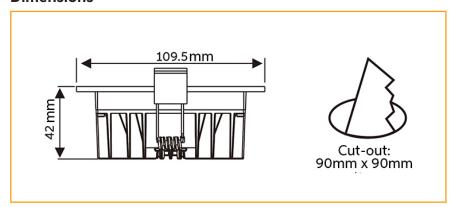

# **Specifications**

| Construction                  | Aluminium                            |
|-------------------------------|--------------------------------------|
| Finish                        | White Powder Coated                  |
| LED                           | SMD                                  |
| Number of LEDs                | 30                                   |
| Drive voltage                 | 29-32VDC constant current            |
| Power                         | 6 Watt                               |
| Lumens                        | 600-700Lm                            |
| Colour Range                  | 3000k or 5000k                       |
| Average Life                  | >50,000hrs                           |
| Beam Angle                    | 120°                                 |
| <b>Environment Conditions</b> | IP20                                 |
| Light Engine                  | Ceramic Substrate with aluminium PCB |
| Size                          | Overall 109x109mm, Cut out 90x90mm   |
| Warranty                      | 7 years                              |
| Diffuser                      | Acrylic (PMMA)                       |

# **Dimensions**