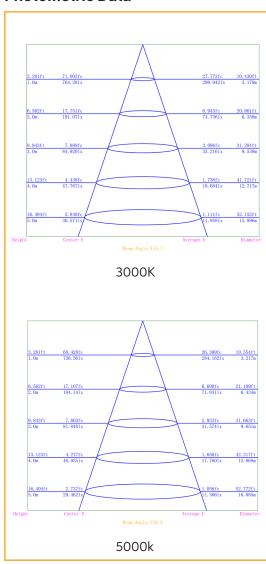

### **Photometric Data**

## **Specifications**

| Construction                  | Aluminium                            |
|-------------------------------|--------------------------------------|
| Finish                        | White Powder Coated                  |
| LED                           | SMD                                  |
| Number of LEDs                | 120                                  |
| Drive voltage                 | 29~32VDC constant current            |
| Power                         | 24 Watt                              |
| Lumens                        | 2500-2800Lm                          |
| Colour Range                  | 3000k or 5000k                       |
| Average Life                  | >50,000hrs                           |
| Beam Angle                    | 120°                                 |
| <b>Environment Conditions</b> | IP20                                 |
| Light Engine                  | Ceramic Substrate with aluminium PCB |
| Size                          | Overall 330mm, Height 48mm           |
| Warranty                      | 7 years                              |
| Diffuser                      | Acrylic (PMMA)                       |