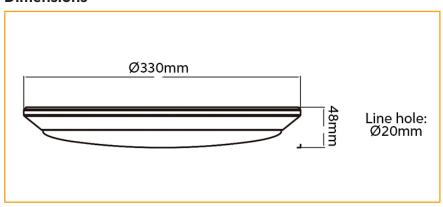

## **Dimensions**

## **Specifications**

| Construction                  | Aluminium                            |
|-------------------------------|--------------------------------------|
| Finish                        | White Powder Coated                  |
| LED                           | SMD                                  |
| Number of LEDs                | 120                                  |
| Drive voltage                 | 29~32VDC constant current            |
| Power                         | 24 Watt                              |
| Lumens                        | 2500-2800Lm                          |
| Colour Range                  | 3000k or 5000k                       |
| Average Life                  | >50,000hrs                           |
| Beam Angle                    | 120°                                 |
| <b>Environment Conditions</b> | IP20                                 |
| Light Engine                  | Ceramic Substrate with aluminium PCB |
| Size                          | Overall 330mm, Height 48mm           |
| Warranty                      | 7 years                              |
| Diffuser                      | Acrylic (PMMA)                       |