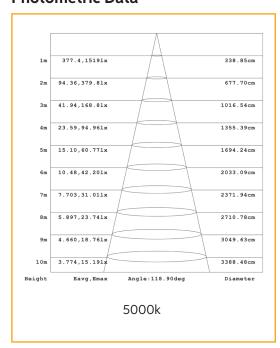

### **Photometric Data**

# **Specifications**

| Construction                  | Aluminium                            |
|-------------------------------|--------------------------------------|
| Finish                        | White Powder Coated                  |
| LED                           | SMD                                  |
| Number of LEDs                | 160                                  |
| Drive voltage                 | 29~32VDC constant current            |
| Power                         | 24 Watt                              |
| Lumens                        | 2400-2500Lm                          |
| Colour Range                  | 5000k                                |
| Average Life                  | >50,000hrs                           |
| Beam Angle                    | 120°                                 |
| <b>Environment Conditions</b> | IP20                                 |
| Light Engine                  | Ceramic Substrate with aluminium PCB |
| Size                          | Overall 445x445mm, Cut out 420x420mm |
| Warranty                      | 5 years                              |
| Diffuser                      | Acrylic (PMMA)                       |