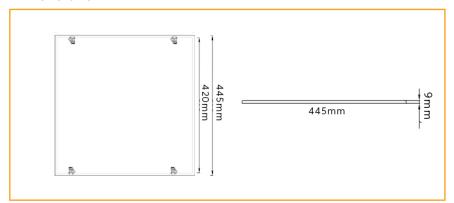

#### **Dimensions**

# **Specifications**

| Construction                  | Aluminium                            |
|-------------------------------|--------------------------------------|
| Finish                        | White Powder Coated                  |
| LED                           | SMD                                  |
| Number of LEDs                | 160                                  |
| Drive voltage                 | 29~32VDC constant current            |
| Power                         | 24 Watt                              |
| Lumens                        | 2400-2500Lm                          |
| Colour Range                  | 5000k                                |
| Average Life                  | >50,000hrs                           |
| Beam Angle                    | 120°                                 |
| <b>Environment Conditions</b> | IP20                                 |
| Light Engine                  | Ceramic Substrate with aluminium PCB |
| Size                          | Overall 445x445mm, Cut out 420x420mm |
| Warranty                      | 5 years                              |
| Diffuser                      | Acrylic (PMMA)                       |