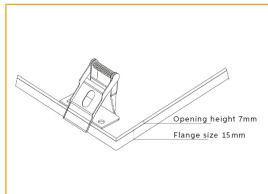

ower                         | 24 Watt                              |
| Lumens                        | 2400-2500Lm                          |
| Colour Range                  | 5000k                                |
| Average Life                  | >50,000hrs                           |
| Beam Angle                    | 120°                                 |
| <b>Environment Conditions</b> | IP20                                 |
| Light Engine                  | Ceramic Substrate with aluminium PCB |
| Size                          | Overall 445x445mm, Cut out 420x420mm |
| Warranty                      | 5 years                              |
| Diffuser                      | Acrylic (PMMA)                       |

### **Photometric Data**



#### **Dimensions**



# **Recessed Clip**