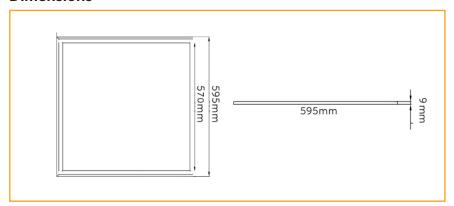

#### **Dimensions**

### **Specifications**

| Aluminium                              |
|----------------------------------------|
| White Powder Coated                    |
| SMD                                    |
| 240                                    |
| 29~32VDC constant current              |
| 48 Watt                                |
| 3500-3800Lm                            |
| 5000k                                  |
| >50,000hrs                             |
| 120°                                   |
| IP20                                   |
| Ceramic Substrate with aluminium PCB   |
| Overall 595x595mm, , Cut out 570x570mm |
| 5 years                                |
| Acrylic (PMMA)                         |
|                                        |