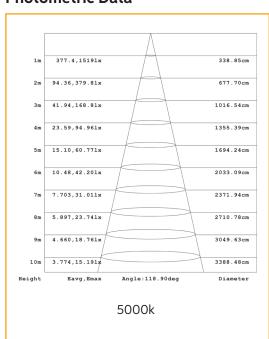

me (RS-SF66).



### **Specifications**

| Aluminium                              |
|----------------------------------------|
| White Powder Coated                    |
| SMD                                    |
| 240                                    |
| 29~32VDC constant current              |
| 48 Watt                                |
| 3500-3800Lm                            |
| 5000k                                  |
| >50,000hrs                             |
| 120°                                   |
| IP20                                   |
| Ceramic Substrate with aluminium PCB   |
| Overall 595x595mm, , Cut out 570x570mm |
| 5 years                                |
| Acrylic (PMMA)                         |
|                                        |

#### **Photometric Data**



#### **Dimensions**



### **Recessed Clip**