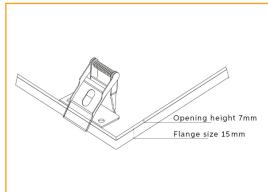

### **Recessed Clip**

#### Model No.

RS-6x6RS5

The Redilight 48 Watt Large Square Light is designed for larger areas or work spaces in the home or office

There are two mounting options - the standard spring clips for recessed mounting, or the optional surface mount frame (RS-SF66).