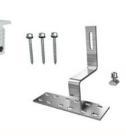

- 4 x tile brackets
- 4 x adjustable end clamps
- 4 x rail lugs
- 12 x 14g 10 TPI Teks T17 (buildex

## **Metal Roof**

- 4 x aluminium tin brackets
- 4 x adjustable end clamps
- 4 x rail lugs
- 4 x rubber washers
- 1 x rubber flashing
- 4 x 14g 10 TPI Teks (buildex screws)

• 2 x 500mm long rail