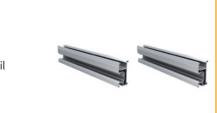

- 4 x tile brackets
- 4 x adjustable end clamps
- 4 x rail lugs
- 12 x 14g 10 TPI Teks T17 (buildex

## **Metal Roof**

- 4 x aluminium tin brackets
- 4 x adjustable end clamps
- 4 x rail lugs
- 4 x rubber washers
- 1 x rubber flashing
- 4 x 14g 10 TPI Teks (buildex screws)

• 2 x 500mm long rail

## Notes:

- All holes are to be pre-drilled
- Each tile bracket must have a minimum of 3 screws
- Refer to the Wind Region Table to determine mounting bracket spacing.