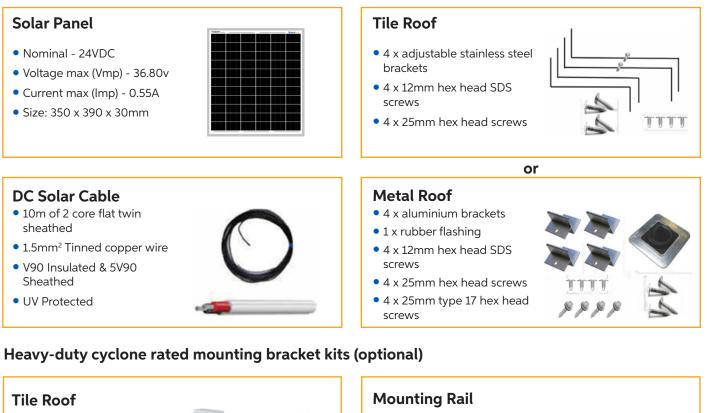

## 20 Watt Solar Panel Kit

## Model No.

RS-SPK20

The Redilight 20 Watt Solar Panel Kit includes a high efficiency Monocrystalline PV panel which is mounted using either tile or metal roof bracket systems.

The kit also includes 10m of DC Solar cable which is run from the Solar Panel down to the light fitting.

- 4 x tile brackets
- 4 x adjustable end clamps
- 4 x rail lugs
- 12 x 14g 10 TPI Teks T17 (buildex

## **Metal Roof**

- 4 x aluminium tin brackets
- 4 x adjustable end clamps
- 4 x rail lugs
- 4 x rubber washers
- 1 x rubber flashing
- 4 x 14g 10 TPI Teks (buildex screws)

• 2 x 500mm long rail