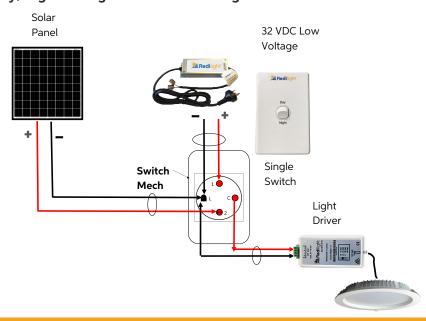

#### **Day/Night Changeover Switch Wiring**

## **Day/Night Switch**

The Day/Night switch gives you the control to choose between Solar or the Grid.

By having the switch in the Day position this allows the light to be powered by the sun, if the switch is in the Night position than your light will be powered by the low voltage power supply (Grid).