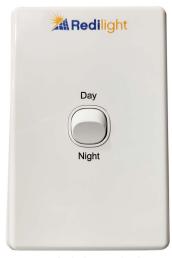

## **Day/Night Switch**

The Day/Night switch gives you the control to choose between Solar or the Grid.

By having the switch in the Day position this allows the light to be powered by the sun, if the switch is in the Night position than your light will be powered by the low voltage power supply (Grid).

#### Model No. RS-PS60K, RS-PS150K, RS-PS250K

**Day/Night Switch** 

**Low Voltage Power Supply**