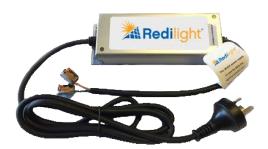

### **Power Supply/Transformer Specifications**

| Available Sizes | 75watt, 150watt & 240watt             |
|-----------------|---------------------------------------|
| Design          | Encapsulated                          |
| Input           | 240 volt                              |
| Output          | 32 VDC                                |
| IP rating       | IP67                                  |
| Input lead      | 1.5m length 2 core lead with pin plug |
| Output lead     | 600mm of twin DC cable                |

#### Model No. RS-PS60K, RS-PS150K, RS-PS250K

**Day/Night Switch** 

**Low Voltage Power Supply**