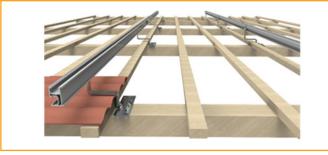

#### Tile Roof

- 4 x tile brackets
- 4 x adjustable end clamps
- 4 x rail lugs
- 12 x 14g 10 TPI Teks T17 (buildex screws)

or

#### **Notes:**

- All holes are to be pre-drilled
- Each tile bracket must have a minimum of 3 screws
- Refer to the Wind Region Table to determine mounting bracket spacing.

Tile roof bracket

Metal roof bracket