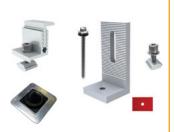

## **Metal Roof**

- 4 x aluminium tin brackets
- 4 x adjustable end clamps
- 4 x rail lugs
- 4 x rubber washers
- 1 x rubber flashing
- 4 x 14g 10 TPI Teks (buildex screws)

#### **Notes:**

- All holes are to be pre-drilled
- Each tile bracket must have a minimum of 3 screws
- Refer to the Wind Region Table to determine mounting bracket spacing.

Tile roof bracket

Metal roof bracket