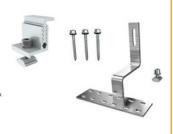

#### Tile Roof

- 4 x tile brackets
- 4 x adjustable end clamps
- 4 x rail lugs
- 12 x 14g 10 TPI Teks T17 (buildex screws)

or

#### **Notes:**

- All holes are to be pre-drilled
- Each tile bracket must have a minimum of 3 screws
- Refer to the Wind Region Table to determine mounting bracket spacing.

Tile roof bracket

Metal roof bracket