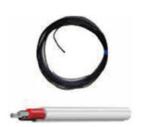

## **Product Code:**

RS-SPK135

The Redilight 150 Watt Solar Panel Kit includes a high efficiency Monocrystalline PV panel which is mounted on the roof using either tile or metal roof brackets.

The kit includes a 5m length of 2.5mm<sup>2</sup> Twin DC cable to enable a central location in the roof cavity for the termination of light feeds, a junction box is provided.

There is also 20m of twin 1.84mm<sup>2</sup> cable which is used to run from each light back to this junction box.

#### DC Solar Cable

- 20m of 2 core UV protected 1.84mm<sup>2</sup> tinned copper wire
- 5m of 2 core UV protected 4mm<sup>2</sup> tinned copper wire