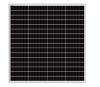

#### **Solar Panel**

- Nominal 24VDC
- Voltage max (Vmp) 36.2v
- Current max (lmp) 4.15A
- Size: 910 x 880 x 35mm