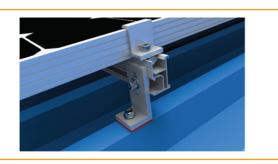

## **Metal Roof**

- 4 x aluminium tin brackets
- 4 x adjustable end clamps
- 4 x rail lugs
- 4 x rubber washers
- 1 x rubber flashing
- 4 x 14g 10 TPI Teks (buildex screws)

#### **Notes:**

- All holes are to be pre-drilled
- Each tile bracket must have a minimum of 3 screws
- Refer to the Wind Region Table to determine mounting bracket spacing.

Tile roof bracket

Metal roof bracket