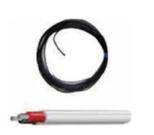

# **Product Code:**

RS-SPK20

The Redilight 20 Watt Solar Panel Kit includes a high efficiency Monocrystalline PV panel which is mounted using either tile or metal roof bracket systems.

The kit also includes 10m of DC Solar cable which is run from the Solar Panel down to the light fitting.

## DC Solar Cable

- 10m of 2 core flat twin sheathed
- 1.5mm² Tinned copper wire
- V90 Insulated & 5V90 Sheathed
- UV Protected