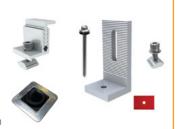

# Heavy-duty cyclone rated mounting bracket kits (optional)

#### **Metal Roof**

- 4 x aluminium tin brackets
- 4 x adjustable end clamps
- 4 x rail lugs
- 4 x rubber washers
- 1 x rubber flashing
- 4 x 14g 10 TPI Teks (buildex screws)