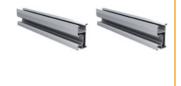

to the light fitting.

#### **Solar Panel**

- Nominal 24VDC
- Voltage max (Vmp) 36.80v
- Current max (Imp) 0.55A
- Size: 350 x 390 x 30mm



## **Tile Roof**

- 4 x adjustable stainless steel brackets
- 4 x 12mm hex head SDS screws
- 4 x 25mm hex head screws

or



## DC Solar Cable

- 10m of 2 core flat twin sheathed
- 1.5mm² Tinned copper wire
- V90 Insulated & 5V90 Sheathed
- UV Protected



#### **Metal Roof**

- 4 x aluminium brackets
- 1 x rubber flashing
- 4 x 12mm hex head SDS screws
- 4 x 25mm hex head screws
- 4 x 25mm type 17 hex head screws



# Heavy-duty cyclone rated mounting bracket kits (optional)

#### **Tile Roof**

- 4 x tile brackets
- 4 x adjustable end clamps
- 4 x rail lugs
- 12 x 14g 10 TPI Teks T17 (buildex screws)



# **Mounting Rail**

• 2 x 500mm long rail



#### **Metal Roof**

- 4 x aluminium tin brackets
- 4 x adjustable end clamps
- 4 x rail lugs
- 4 x rubber washers
- 1 x rubber flashing
- 4 x 14g 10 TPI Teks (buildex screws)



#### **Notes:**

- All holes are to be pre-drilled
- Each tile bracket must have a minimum of 3 screws
- Refer to the Wind Region Table to determine mounting bracket spacing.