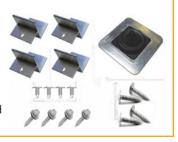

#### **Tile Roof**

- 4 x tile brackets
- 4 x adjustable end clamps
- 4 x rail lugs
- 12 x 14g 10 TPI Teks T17 (buildex screws)

#### **Metal Roof**

- 4 x aluminium tin brackets
- 4 x adjustable end clamps
- 4 x rail lugs
- 4 x rubber washers
- 1 x rubber flashing
- 4 x 14g 10 TPI Teks (buildex screws)