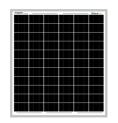

# **Product Code:**

RS-SPK20

The Redilight 20 Watt Solar Panel Kit includes a high efficiency Monocrystalline PV panel which is mounted using either tile or metal roof bracket systems.

The kit also includes 10m of DC Solar cable which is run from the Solar Panel down to the light fitting.

#### **Solar Panel**

- Nominal 24VDC
- Voltage max (Vmp) 36.80v
- Current max (Imp) 0.55A
- Size: 350 x 390 x 30mm