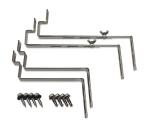

## **Tile Roof**

- 4 x adjustable stainless steel brackets
- 4 x 12mm hex head SDS screws
- 4 x 25mm hex head screws

or

#### **Metal Roof**

- 4 x aluminium brackets
- 1 x rubber flashing
- 4 x 12mm hex head SDS screws
- 4 x 25mm hex head screws
- 4 x 25mm type 17 hex head screws