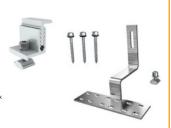

# Heavy-duty cyclone rated mounting bracket kits (optional)

#### **Tile Roof**

- 4 x tile brackets
- 4 x adjustable end clamps
- 4 x rail lugs
- 12 x 14g 10 TPI Teks T17 (buildex screws)