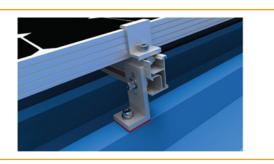

## **Metal Roof**

- 4 x aluminium tin brackets
- 4 x adjustable end clamps
- 4 x rail lugs
- 4 x rubber washers
- 1 x rubber flashing
- 4 x 14g 10 TPI Teks (buildex screws)

#### **Notes:**

- All holes are to be pre-drilled
- Each tile bracket must have a minimum of 3 screws
- Refer to the Wind Region Table to determine mounting bracket spacing.

Tile roof bracket

Metal roof bracket