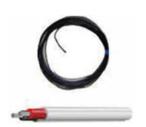

## **Product Code:**

RS-SPK250

The Redilight 250 Watt Solar Panel Kit includes a high efficiency Monocrystalline PV panel which is mounted on the roof using either tile or metal roof brackets.

The kit includes a 5m length of 4mm<sup>2</sup> Twin DC cable to enable a central location in the roof cavity for the termination of light feeds, a junction box is provided.

There is also 20m of twin 1.84mm<sup>2</sup> cable which is used to run from each light back to this junction box.

#### DC Solar Cable

- 20m of 2 core UV protected 1.84mm<sup>2</sup> tinned copper wire
- 5m of 2 core UV protected 4mm<sup>2</sup> tinned copper wire