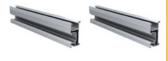

termination of light feeds, a junction box is provided.

There is also 20m of twin 1.84mm<sup>2</sup> cable which is used to run from each light back to this junction box.

#### **Solar Panel**

- Nominal 24VDC
- Voltage max (Vmp) 38.0v
- Current max (Imp) 6.58A
- Size: 1500 x 880 x 40mm



#### Tile Roof

- 4 x tile brackets
- 4 x adjustable end clamps
- 4 x rail lugs
- 12 x 14g 10 TPI Teks T17 (buildex screws)



or

#### DC Solar Cable

- 20m of 2 core UV protected 1.84mm<sup>2</sup> tinned copper wire
- 5m of 2 core UV protected 4mm<sup>2</sup> tinned copper wire



## **Metal Roof**

- 4 x aluminium tin brackets
- 4 x adjustable end clamps
- 4 x rail lugs
- 4 x rubber washers
- 1 x rubber flashing
- 4 x 14g 10 TPI Teks (buildex screws)



## **Mounting Rail**

• 2 x 1100mm long rail



#### **Notes:**

- All holes are to be pre-drilled
- Each tile bracket must have a minimum of 3 screws
- Refer to the Wind Region Table to determine mounting bracket spacing.



Tile roof bracket



Metal roof bracket