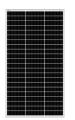

#### **Solar Panel**

- Nominal 24VDC
- Voltage max (Vmp) 38.0v
- Current max (Imp) 6.58A
- Size: 1500 x 880 x 40mm