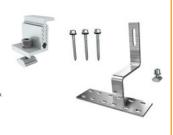

#### Tile Roof

- 4 x tile brackets
- 4 x adjustable end clamps
- 4 x rail lugs
- 12 x 14g 10 TPI Teks T17 (buildex screws)

or

#### **Notes:**

- All holes are to be pre-drilled
- Each tile bracket must have a minimum of 3 screws
- Refer to the Wind Region Table to determine mounting bracket spacing.

Tile roof bracket

Metal roof bracket