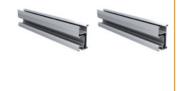

anel down to the light fitting.

# **Solar Panel**

- Nominal 24VDC
- Voltage max (Vmp) 36.0v
- Current max (lmp) 0.98A
- Size: 460 x 475 x 30mm



# **Tile Roof**

- 4 x adjustable stainless steel brackets
- 4 x 12mm hex head SDS screws
- 4 x 25mm hex head screws

or



# DC Solar Cable

- 10m of 2 core flat twin sheathed
- 1.5mm² Tinned copper wire
- V90 Insulated & 5V90 Sheathed
- UV Protected



#### **Metal Roof**

- 4 x aluminium brackets
- 1 x rubber flashing
- 4 x 12mm hex head SDS screws
- 4 x 25mm hex head screws
- 4 x 25mm type 17 hex head screws



# Heavy-duty cyclone rated mounting bracket kits (optional)

# **Tile Roof**

- 4 x tile brackets
- 4 x adjustable end clamps
- 4 x rail lugs
- 12 x 14g 10 TPI Teks T17 (buildex screws)



# **Mounting Rail**

• 2 x 600mm long rail



#### **Metal Roof**

- 4 x aluminium tin brackets
- 4 x adjustable end clamps
- 4 x rail lugs
- 4 x rubber washers
- 1 x rubber flashing
- 4 x 14g 10 TPI Teks (buildex screws)



#### **Notes:**

- All holes are to be pre-drilled
- Each tile bracket must have a minimum of 3 screws
- Refer to the Wind Region Table to determine mounting bracket spacing.