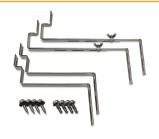

#### **Metal Roof**

- 4 x aluminium brackets
- 1 x rubber flashing
- 4 x 12mm hex head SDS screws
- 4 x 25mm hex head screws
- 4 x 25mm type 17 hex head screws

#### **Metal Roof**

- 4 x aluminium tin brackets
- 4 x adjustable end clamps
- 4 x rail lugs
- 4 x rubber washers
- 1 x rubber flashing
- 4 x 14g 10 TPI Teks (buildex screws)