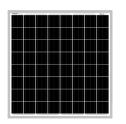

# **Product Code:**

RS-SPK30

The Redilight 35 Watt Solar Panel Kit includes a high efficiency Monocrystalline PV panel which is mounted using either tile or metal roof bracket systems.

The kit also includes 10m of DC Solar cable which is run from the Solar Panel down to the light fitting.

# **Solar Panel**

- Nominal 24VDC
- Voltage max (Vmp) 36.0v
- Current max (lmp) 0.98A
- Size: 460 x 475 x 30mm