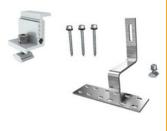

# **Tile Roof**

- 4 x adjustable stainless steel brackets
- 4 x 12mm hex head SDS screws
- 4 x 25mm hex head screws

or