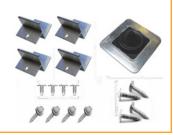

# **Tile Roof**

- 4 x adjustable stainless steel brackets
- 4 x 12mm hex head SDS screws
- 4 x 25mm hex head screws

or