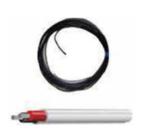

# DC Solar Cable

- 10m of 2 core flat twin sheathed
- 1.5mm² Tinned copper wire
- V90 Insulated & 5V90 Sheathed
- UV Protected