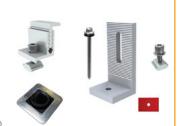

#### **Metal Roof**

- 4 x aluminium brackets
- 1 x rubber flashing
- 4 x 12mm hex head SDS screws
- 4 x 25mm hex head screws
- 4 x 25mm type 17 hex head screws