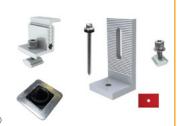

## **Tile Roof**

- 4 x tile brackets
- 4 x adjustable end clamps
- 4 x rail lugs
- 12 x 14g 10 TPI Teks T17 (buildex screws)

#### **Metal Roof**

- 4 x aluminium tin brackets
- 4 x adjustable end clamps
- 4 x rail lugs
- 4 x rubber washers
- 1 x rubber flashing
- 4 x 14g 10 TPI Teks (buildex screws)