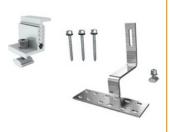

#### **Tile Roof**

- 4 x adjustable stainless steel brackets
- 4 x 12mm hex head SDS screws
- 4 x 25mm hex head screws

#### **Metal Roof**

- 4 x aluminium brackets
- 1 x rubber flashing
- 4 x 12mm hex head SDS screws
- 4 x 25mm hex head screws
- 4 x 25mm type 17 hex head screws