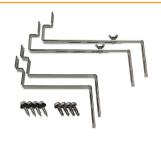

#### **Tile Roof**

- 4 x adjustable stainless steel brackets
- 4 x 12mm hex head SDS screws
- 4 x 25mm hex head screws

#### **Metal Roof**

- 4 x aluminium brackets
- 1 x rubber flashing
- 4 x 12mm hex head SDS screws
- 4 x 25mm hex head screws
- 4 x 25mm type 17 hex head screws