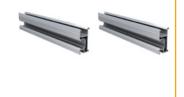

to the light fittings.

#### **Solar Panel**

- Nominal 24VDC
- Voltage max (Vmp) 36.8v
- Current max (Imp) 2.05A
- Size: 670 x 650 x 35mm



#### **Tile Roof**

- 4 x adjustable stainless steel brackets
- 4 x 12mm hex head SDS screws
- 4 x 25mm hex head screws



#### DC Solar Cable

- 10m of 2 core flat twin sheathed
- 1.5mm² Tinned copper wire
- V90 Insulated & 5V90 Sheathed
- UV Protected



#### **Metal Roof**

- 4 x aluminium brackets
- 1 x rubber flashing
- 4 x 12mm hex head SDS screws
- 4 x 25mm hex head screws
- 4 x 25mm type 17 hex head screws



## Heavy-duty cyclone rated mounting bracket kits (optional)

## **Tile Roof**

- 4 x tile brackets
- 4 x adjustable end clamps
- 4 x rail lugs
- 12 x 14g 10 TPI Teks T17 (buildex screws)



## **Mounting Rail**

• 2 x 850mm long rail



#### **Metal Roof**

- 4 x aluminium tin brackets
- 4 x adjustable end clamps
- 4 x rail lugs
- 4 x rubber washers
- 1 x rubber flashing
- 4 x 14g 10 TPI Teks (buildex screws)



#### **Notes:**

- All holes are to be pre-drilled
- Each tile bracket must have a minimum of 3 screws
- Refer to the Wind Region Table to determine mounting bracket spacing.

or