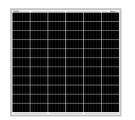

### **Product Code:**

RS-SPK65

The Redilight 75 Watt Solar Panel Kit includes a high efficiency Monocrystalline PV panel which is mounted using either tile or metal roof bracket systems.

The kit also includes 10m of DC Solar cable which is run from the Solar Panel down to the light fittings.

#### **Solar Panel**

- Nominal 24VDC
- Voltage max (Vmp) 36.8v
- Current max (Imp) 2.05A
- Size: 670 x 650 x 35mm