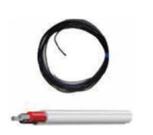

#### DC Solar Cable

- 10m of 2 core flat twin sheathed
- 1.5mm² Tinned copper wire
- V90 Insulated & 5V90 Sheathed
- UV Protected