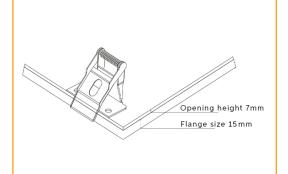

| 3500-3800Lm                            |
| Colour Range           | 5000k                                  |
| Average Life           | >50,000hrs                             |
| Beam Angle             | 120°                                   |
| Environment Conditions | IP20                                   |
| Light Engine           | Ceramic Substrate with aluminium PCB   |
| Size                   | Overall 595x595mm, , Cut out 570x570mm |
| Warranty               | 5 years                                |
| Diffuser               | Acrylic (PMMA)                         |
| CRI                    | 80                                     |
|                        |                                        |



#### **Photometric Data**



## Dimensions



#### **Recessed Clip**