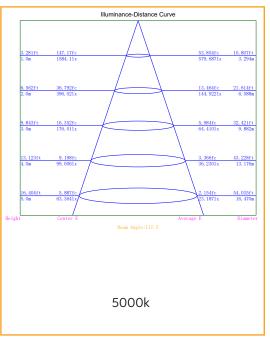

|
| Lumens                 | 3500-3800Lm                            |
| Colour Range           | 5000k                                  |
| Average Life           | >50,000hrs                             |
| Beam Angle             | 120°                                   |
| Environment Conditions | IP20                                   |
| Light Engine           | Ceramic Substrate with aluminium PCB   |
| Size                   | Overall 595x595mm, , Cut out 570x570mm |
| Warranty               | 5 years                                |
| Diffuser               | Acrylic (PMMA)                         |
| CRI                    | 80                                     |
|                        |                                        |



#### **Photometric Data**



## Dimensions



#### **Recessed Clip**