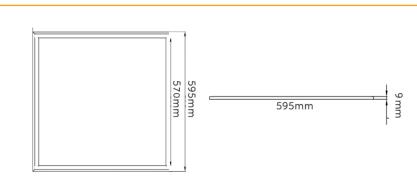

## Dimensions

#### **Specifications**

| Construction           | Aluminium                              |
|------------------------|----------------------------------------|
| Finish                 | White Powder Coated                    |
| LED                    | SMD                                    |
| Number of LEDs         | 240                                    |
| Drive voltage          | 29~32VDC constant current              |
| Power                  | 48 Watt                                |
| Lumens                 | 3500-3800Lm                            |
| Colour Range           | 5000k                                  |
| Average Life           | >50,000hrs                             |
| Beam Angle             | 120°                                   |
| Environment Conditions | IP20                                   |
| Light Engine           | Ceramic Substrate with aluminium PCB   |
| Size                   | Overall 595x595mm, , Cut out 570x570mm |
| Warranty               | 5 years                                |
| Diffuser               | Acrylic (PMMA)                         |
| CRI                    | 80                                     |
|                        |                                        |