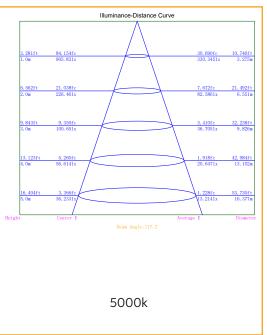

#### **Photometric Data**

#### **Specifications**

| Construction           | Aluminium                            |
|------------------------|--------------------------------------|
| Finish                 | White Powder Coated                  |
| LED                    | SMD                                  |
| Number of LEDs         | 160                                  |
| Drive voltage          | 29~32VDC constant current            |
| Power                  | 36 Watt                              |
| Lumens                 | 2800-3000Lm                          |
| Colour Range           | 5000k                                |
| Average Life           | >50,000hrs                           |
| Beam Angle             | 120°                                 |
| Environment Conditions | IP20                                 |
| Light Engine           | Ceramic Substrate with aluminium PCB |
| Size                   | Overall 445x445mm, Cut out 420x420mm |
| Warranty               | 5 years                              |
| Diffuser               | Acrylic (PMMA)                       |
| CRI                    | 80                                   |
|                        |                                      |