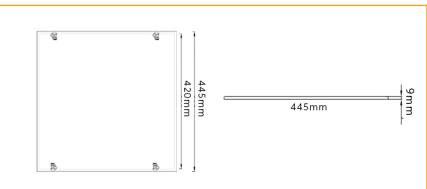

# Dimensions

#### **Specifications**

| Construction           | Aluminium                            |
|------------------------|--------------------------------------|
| Finish                 | White Powder Coated                  |
| LED                    | SMD                                  |
| Number of LEDs         | 160                                  |
| Drive voltage          | 29~32VDC constant current            |
| Power                  | 36 Watt                              |
| Lumens                 | 2800-3000Lm                          |
| Colour Range           | 5000k                                |
| Average Life           | >50,000hrs                           |
| Beam Angle             | 120°                                 |
| Environment Conditions | IP20                                 |
| Light Engine           | Ceramic Substrate with aluminium PCB |
| Size                   | Overall 445x445mm, Cut out 420x420mm |
| Warranty               | 5 years                              |
| Diffuser               | Acrylic (PMMA)                       |
| CRI                    | 80                                   |
|                        |                                      |