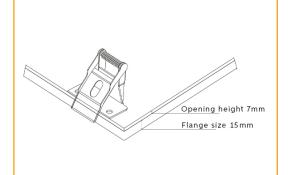

|
| Lumens                 | 2800-3000Lm                          |
| Colour Range           | 5000k                                |
| Average Life           | >50,000hrs                           |
| Beam Angle             | 120°                                 |
| Environment Conditions | IP20                                 |
| Light Engine           | Ceramic Substrate with aluminium PCB |
| Size                   | Overall 445x445mm, Cut out 420x420mm |
| Warranty               | 5 years                              |
| Diffuser               | Acrylic (PMMA)                       |
| CRI                    | 80                                   |
|                        |                                      |



#### **Photometric Data**



# Dimensions



## **Recessed Clip**