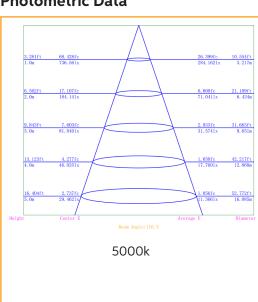

#### **Photometric Data**

## **Specifications**

| Construction                  | Aluminium                            |
|-------------------------------|--------------------------------------|
| Finish                        | White Powder Coated                  |
| LED                           | SMD                                  |
| Number of LEDs                | 120                                  |
| Drive voltage                 | 29~32VDC constant current            |
| Power                         | 24 Watt                              |
| Lumens                        | 2500-2800Lm                          |
| Colour Range                  | 5000k                                |
| Average Life                  | >50,000hrs                           |
| Beam Angle                    | 120°                                 |
| <b>Environment Conditions</b> | IP20                                 |
| Light Engine                  | Ceramic Substrate with aluminium PCB |
| Size                          | Overall 330mm, Height 48mm           |
| Warranty                      | 7 years                              |
| Diffuser                      | Acrylic (PMMA)                       |
| CRI                           | 82                                   |