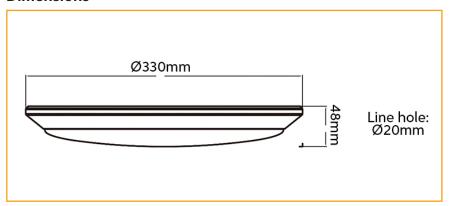

### **Dimensions**

## **Specifications**

| Construction                  | Aluminium                            |
|-------------------------------|--------------------------------------|
| Finish                        | White Powder Coated                  |
| LED                           | SMD                                  |
| Number of LEDs                | 120                                  |
| Drive voltage                 | 29~32VDC constant current            |
| Power                         | 24 Watt                              |
| Lumens                        | 2500-2800Lm                          |
| Colour Range                  | 5000k                                |
| Average Life                  | >50,000hrs                           |
| Beam Angle                    | 120°                                 |
| <b>Environment Conditions</b> | IP20                                 |
| Light Engine                  | Ceramic Substrate with aluminium PCB |
| Size                          | Overall 330mm, Height 48mm           |
| Warranty                      | 7 years                              |
| Diffuser                      | Acrylic (PMMA)                       |
| CRI                           | 82                                   |