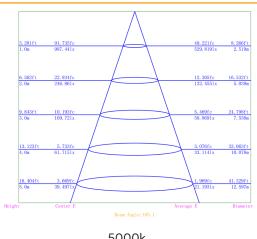

#### **Photometric Data**

# **Specifications**

| Construction                  | Aluminium                            |
|-------------------------------|--------------------------------------|
| Finish                        | White Powder Coated                  |
| LED                           | SMD                                  |
| Number of LEDs                | 120                                  |
| Drive voltage                 | 29~32VDC constant current            |
| Power                         | 24 Watt                              |
| Lumens                        | 2500-2800Lm                          |
| Colour Range                  | 3000k or 5000k                       |
| Average Life                  | >50,000hrs                           |
| Beam Angle                    | 120°                                 |
| <b>Environment Conditions</b> | IP20                                 |
| Light Engine                  | Ceramic Substrate with aluminium PCB |
| Size                          | Overall 330mm, Cut out 300mm         |
| Warranty                      | 7 years                              |
| Diffuser                      | Acrylic (PMMA)                       |
| CRI                           | 82                                   |