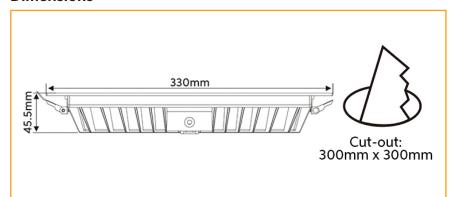

## **Dimensions**

# **Specifications**

| Construction                  | Aluminium                            |
|-------------------------------|--------------------------------------|
| Finish                        | White Powder Coated                  |
| LED                           | SMD                                  |
| Number of LEDs                | 120                                  |
| Drive voltage                 | 29~32VDC constant current            |
| Power                         | 24 Watt                              |
| Lumens                        | 2500-2800Lm                          |
| Colour Range                  | 3000k or 5000k                       |
| Average Life                  | >50,000hrs                           |
| Beam Angle                    | 120°                                 |
| <b>Environment Conditions</b> | IP20                                 |
| Light Engine                  | Ceramic Substrate with aluminium PCB |
| Size                          | Overall 330mm, Cut out 300mm         |
| Warranty                      | 7 years                              |
| Diffuser                      | Acrylic (PMMA)                       |
| CRI                           | 82                                   |