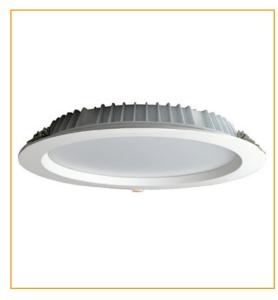

### **Product Code:**

RS-RR5

The Redilight 24 Watt Recessed Round Light is designed with emphasis on both aesthetics and performance.

A superior finish and the exceptional performance of SMD LEDs produces a long-lasting light to suit almost any application.