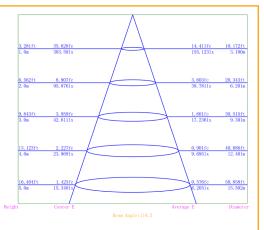

|
| Lumens                 | 1100-1200Lm                          |
| Colour Range           | 5000k                                |
| Average Life           | >50,000hrs                           |
| Beam Angle             | 120°                                 |
| Environment Conditions | IP40                                 |
| Light Engine           | Ceramic Substrate with aluminium PCB |
| Size                   | Overall 225mm, Cut out 200mm         |
| Warranty               | 7 years                              |
| Diffuser               | Acrylic (PMMA)                       |
| CRI                    | 82                                   |
|                        |                                      |

#### Dimensions





### **Photometric Data**



5000k