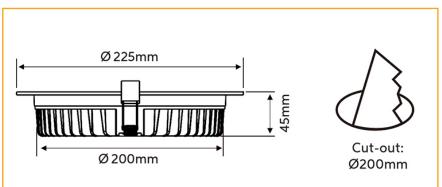

#### **Specifications**

| Construction           | Aluminium                            |
|------------------------|--------------------------------------|
| Finish                 | White Powder Coated                  |
| LED                    | SMD                                  |
| Number of LEDs         | 60                                   |
| Drive voltage          | DC30-40V                             |
| Power                  | 12 Watt                              |
| Lumens                 | 1100-1200Lm                          |
| Colour Range           | 5000k                                |
| Average Life           | >50,000hrs                           |
| Beam Angle             | 120°                                 |
| Environment Conditions | IP40                                 |
| Light Engine           | Ceramic Substrate with aluminium PCB |
| Size                   | Overall 225mm, Cut out 200mm         |
| Warranty               | 7 years                              |
| Diffuser               | Acrylic (PMMA)                       |
| CRI                    | 82                                   |
|                        |                                      |

#### Dimensions