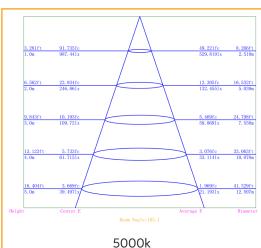

#### **Photometric Data**

### **Specifications**

| Construction                  | Aluminium                            |
|-------------------------------|--------------------------------------|
| Finish                        | White Powder Coated                  |
| LED                           | SMD                                  |
| Number of LEDs                | 120                                  |
| Drive voltage                 | 29~32VDC constant current            |
| Power                         | 24 Watt                              |
| Lumens                        | 2500-2800Lm                          |
| Colour Range                  | 5000k                                |
| Average Life                  | >50,000hrs                           |
| Beam Angle                    | 120°                                 |
| <b>Environment Conditions</b> | IP20                                 |
| Light Engine                  | Ceramic Substrate with aluminium PCB |
| Size                          | Overall 330x330mm, Cut out 300x300mm |
| Warranty                      | 7 years                              |
| Diffuser                      | Acrylic (PMMA)                       |
| CRI                           | 82                                   |