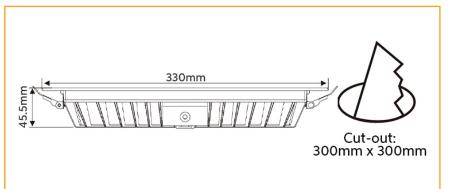

## **Dimensions**

### **Specifications**

| Construction                  | Aluminium                            |
|-------------------------------|--------------------------------------|
| Finish                        | White Powder Coated                  |
| LED                           | SMD                                  |
| Number of LEDs                | 120                                  |
| Drive voltage                 | 29~32VDC constant current            |
| Power                         | 24 Watt                              |
| Lumens                        | 2500-2800Lm                          |
| Colour Range                  | 5000k                                |
| Average Life                  | >50,000hrs                           |
| Beam Angle                    | 120°                                 |
| <b>Environment Conditions</b> | IP20                                 |
| Light Engine                  | Ceramic Substrate with aluminium PCB |
| Size                          | Overall 330x330mm, Cut out 300x300mm |
| Warranty                      | 7 years                              |
| Diffuser                      | Acrylic (PMMA)                       |
| CRI                           | 82                                   |