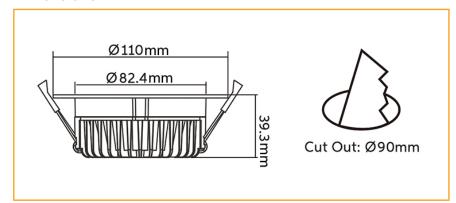

## **Dimensions**

# **Specifications**

| Construction                  | Aluminium                            |
|-------------------------------|--------------------------------------|
|                               |                                      |
| Finish                        | White Powder Coated                  |
| LED                           | SMD                                  |
| Number of LEDs                | 30                                   |
| Drive voltage                 | 29-32VDC constant current            |
| Power                         | 6 Watt                               |
| Lumens                        | 600-700Lm                            |
| Colour Range                  | 5000k                                |
| Average Life                  | >50,000hrs                           |
| Beam Angle                    | 120°                                 |
| <b>Environment Conditions</b> | IP20                                 |
| Light Engine                  | Ceramic Substrate with aluminium PCB |
| Size                          | Overall 110mm, Cut out 90mm          |
| Warranty                      | 7 years                              |
| Diffuser                      | Acrylic (PMMA)                       |
| CRI                           | 82                                   |