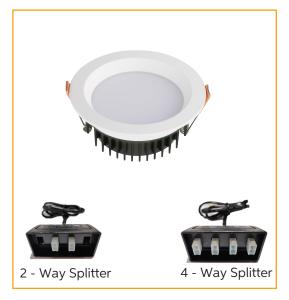

Note: The splitter box is to be used in conjunction with Redilight 6 Watt lights ONLY. The lights plug into the splitter box to create a 12 or 24 watt load before plugging into the Redilight Driver.