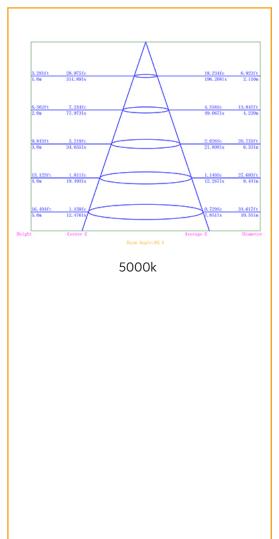

#### **Photometric Data**

# **Specifications**

| Construction                  | Aluminium                            |
|-------------------------------|--------------------------------------|
|                               |                                      |
| Finish                        | White Powder Coated                  |
| LED                           | SMD                                  |
| Number of LEDs                | 30                                   |
| Drive voltage                 | 29-32VDC constant current            |
| Power                         | 6 Watt                               |
| Lumens                        | 600-700Lm                            |
| Colour Range                  | 5000k                                |
| Average Life                  | >50,000hrs                           |
| Beam Angle                    | 120°                                 |
| <b>Environment Conditions</b> | IP20                                 |
| Light Engine                  | Ceramic Substrate with aluminium PCB |
| Size                          | Overall 110mm, Cut out 90mm          |
| Warranty                      | 7 years                              |
| Diffuser                      | Acrylic (PMMA)                       |
| CRI                           | 82                                   |