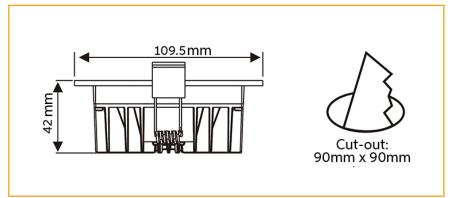

#### Dimensions

### Specifications

| Construction           | Aluminium                            |
|------------------------|--------------------------------------|
| Finish                 | White Powder Coated                  |
| LED                    | SMD                                  |
| Number of LEDs         | 30                                   |
| Drive voltage          | 29-32VDC constant current            |
| Power                  | 6 Watt                               |
| Lumens                 | 600-700Lm                            |
| Colour Range           | 5000k                                |
| Average Life           | >50,000hrs                           |
| Beam Angle             | 120°                                 |
| Environment Conditions | IP20                                 |
| Light Engine           | Ceramic Substrate with aluminium PCB |
| Size                   | Overall 109x109mm, Cut out 90x90mm   |
| Warranty               | 7 years                              |
| Diffuser               | Acrylic (PMMA)                       |
| CRI                    | 82                                   |
|                        |                                      |