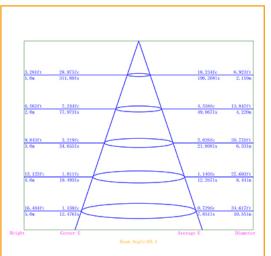

|
| Lumens                 | 600-700Lm                            |
| Colour Range           | 5000k                                |
| Average Life           | >50,000hrs                           |
| Beam Angle             | 120°                                 |
| Environment Conditions | IP20                                 |
| Light Engine           | Ceramic Substrate with aluminium PCB |
| Size                   | Overall 109x109mm, Cut out 90x90mm   |
| Warranty               | 7 years                              |
| Diffuser               | Acrylic (PMMA)                       |
| CRI                    | 82                                   |
|                        |                                      |

#### Dimensions





## **Photometric Data**



5000k