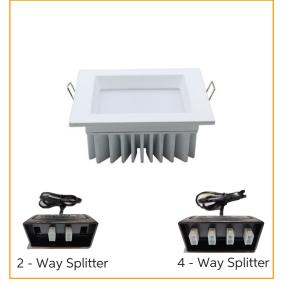

Note: The splitter box is to be used in conjunction with Redilight 6 Watt lights ONLY. The lights plug into the splitter box to create a 12 or 24 watt load before plugging into the Redilight Driver.