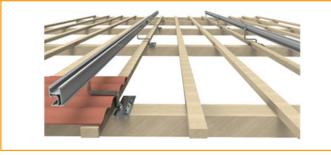

#### **Tile Roof**

- 4 x tile brackets
- 4 x end clamps
- 4 x rail lugs
- 12 x 14g Teks T17

#### **Notes:**

- All holes are to be pre-drilled
- Each tile bracket must have a minimum of 3 screws
- Refer to the Wind Region Table to determine mounting bracket spacing.

Tile roof bracket

Metal roof bracket