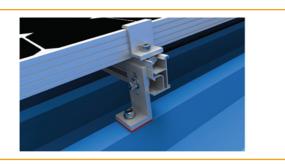

## **Metal Roof**

- 4 x aluminium tin brackets
- 4 x end clamps
- 4 x rail lugs
- 4 x rubber washers
- 1 x rubber flashing
- 4 x 14g Teks T17

#### **Notes:**

- All holes are to be pre-drilled
- Each tile bracket must have a minimum of 3 screws
- Refer to the Wind Region Table to determine mounting bracket spacing.

Tile roof bracket

Metal roof bracket