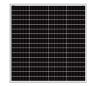

#### **Solar Panel**

- Nominal 24VDC
- Voltage max (Vmp) 36.2v
- Current max (lmp) 4.15A
- Size: 910 x 880 x 35mm