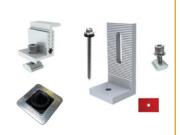

## **Metal Roof**

- 4 x aluminium tin brackets
- 4 x end clamps
- 4 x rail lugs
- 4 x rubber washers
- 1 x rubber flashing
- 4 x 14g Teks T17

#### **Notes:**

- All holes are to be pre-drilled
- Each tile bracket must have a minimum of 3 screws
- Refer to the Wind Region Table to determine mounting bracket spacing.

Tile roof bracket

Metal roof bracket