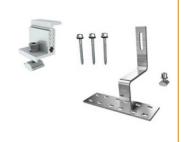

#### **Tile Roof**

- 4 x tile brackets
- 4 x end clamps
- 4 x rail lugs
- 12 x 14g Teks T17

#### **Notes:**

- All holes are to be pre-drilled
- Each tile bracket must have a minimum of 3 screws
- Refer to the Wind Region Table to determine mounting bracket spacing.

Tile roof bracket

Metal roof bracket