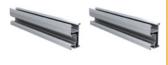

e to enable a central location in the roof cavity for the termination of light feeds, an electrical junction box is provided.

There is also 20m of twin 1.5mm<sup>2</sup> cable which is used to run from each light back to this junction box.

#### **Solar Panel**

- Nominal 24VDC
- Voltage max (Vmp) 36.2v
- Current max (lmp) 4.15A
- Size: 910 x 880 x 35mm



#### **Tile Roof**

- 4 x tile brackets
- 4 x end clamps
- 4 x rail lugs
- 12 x 14g Teks T17



#### or

#### DC Solar Cable

- 20m of 2 core UV protected 1.5mm² tinned copper wire
- 5m of 2 core UV protected 2.5mm<sup>2</sup> tinned copper wire



## **Metal Roof**

- 4 x aluminium tin brackets
- 4 x end clamps
- 4 x rail lugs
- 4 x rubber washers
- 1 x rubber flashing
- 4 x 14g Teks T17



# **Mounting Rail**

• 2 x 1000mm long rail



#### **Notes:**

- All holes are to be pre-drilled
- Each tile bracket must have a minimum of 3 screws
- Refer to the Wind Region Table to determine mounting bracket spacing.



Tile roof bracket



Metal roof bracket