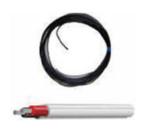

## **Product Code:**

RS-SPK135

The Redilight 150 Watt Solar Panel Kit includes a high efficiency Mono-crystalline PV panel which is mounted on the roof using either tile or metal roof brackets.

The kit includes a 5m length of 2.5mm<sup>2</sup> Twin DC cable to enable a central location in the roof cavity for the termination of light feeds, an electrical junction box is provided.

There is also 20m of twin 1.5mm<sup>2</sup> cable which is used to run from each light back to this junction box.

#### DC Solar Cable

- 20m of 2 core UV protected 1.5mm² tinned copper wire
- 5m of 2 core UV protected 2.5mm<sup>2</sup> tinned copper wire